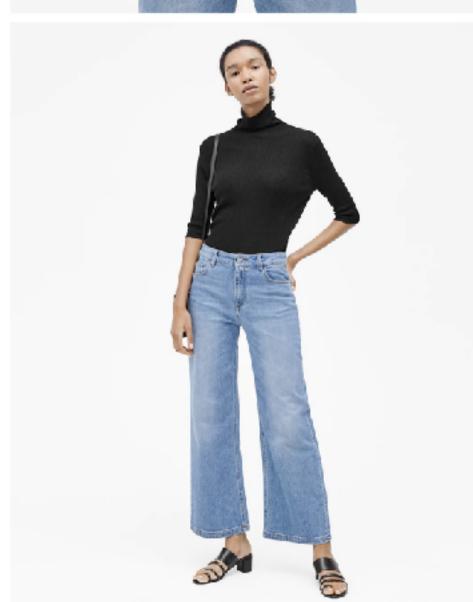

#### SWEATER & SILHOUETTE

The key to sweaters lies in the fit. We've worked closely to find the right silhouette for our range of knits – from textured round-necks to light cashmere and Merino wool pullovers - balancing volume and flattering shapes. Find your fit and simply layer over a dress or team with dressed trousers, classic jeans and skirts.

#### My five must-have wardrobe pieces:

A rib knit sweater, ballerinas, an oversized blazer, denims and a turtleneck.

#### My workweek uniform:

An A-line rib knit sweater, high-waist jeans, an oversized blazer, and boots or ballerinas, depending on the season.