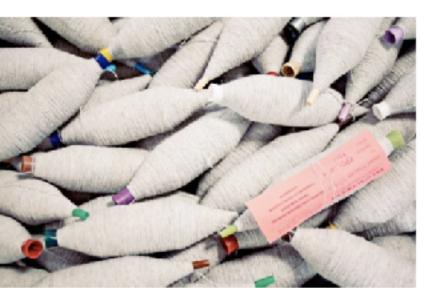

### Front Runners How we work to make our wool garments last forever

Filippa K's journey towards sustainability is guided by our Front Runners – our garments developed as sustainably as is possible today. The Front Runners go through thorough sustainable life-cycle assessments, where every phase of the garments' lifecycle; from raw material to afterlife; is examined and adjusted with minimal eco-system impact in mind. Looking at one material at the time, our plan is to make our entire collections sustainable by 2030 – with the Front Runners leading our way.

After a long process behind the scenes, the second set of Front Runners is now reaching our stores, and this time, they are made of recycled wool. Here is a peek into the process of making the Front Runners: Recycled Wool.