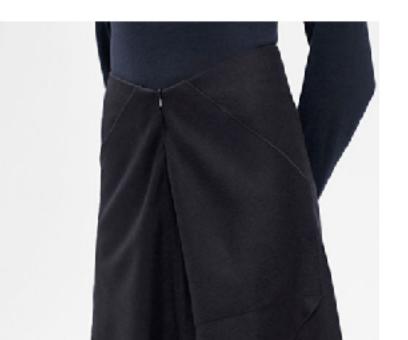

#### Minimised cutting waste

The skirt is made out of one piece of fabric creating practically zero cutting waste.

We are using recycled polyester for the lining and have chosen an extra strong fabric since we want it to last as long as possible. The lining is usually one of the components that gets wormout first.