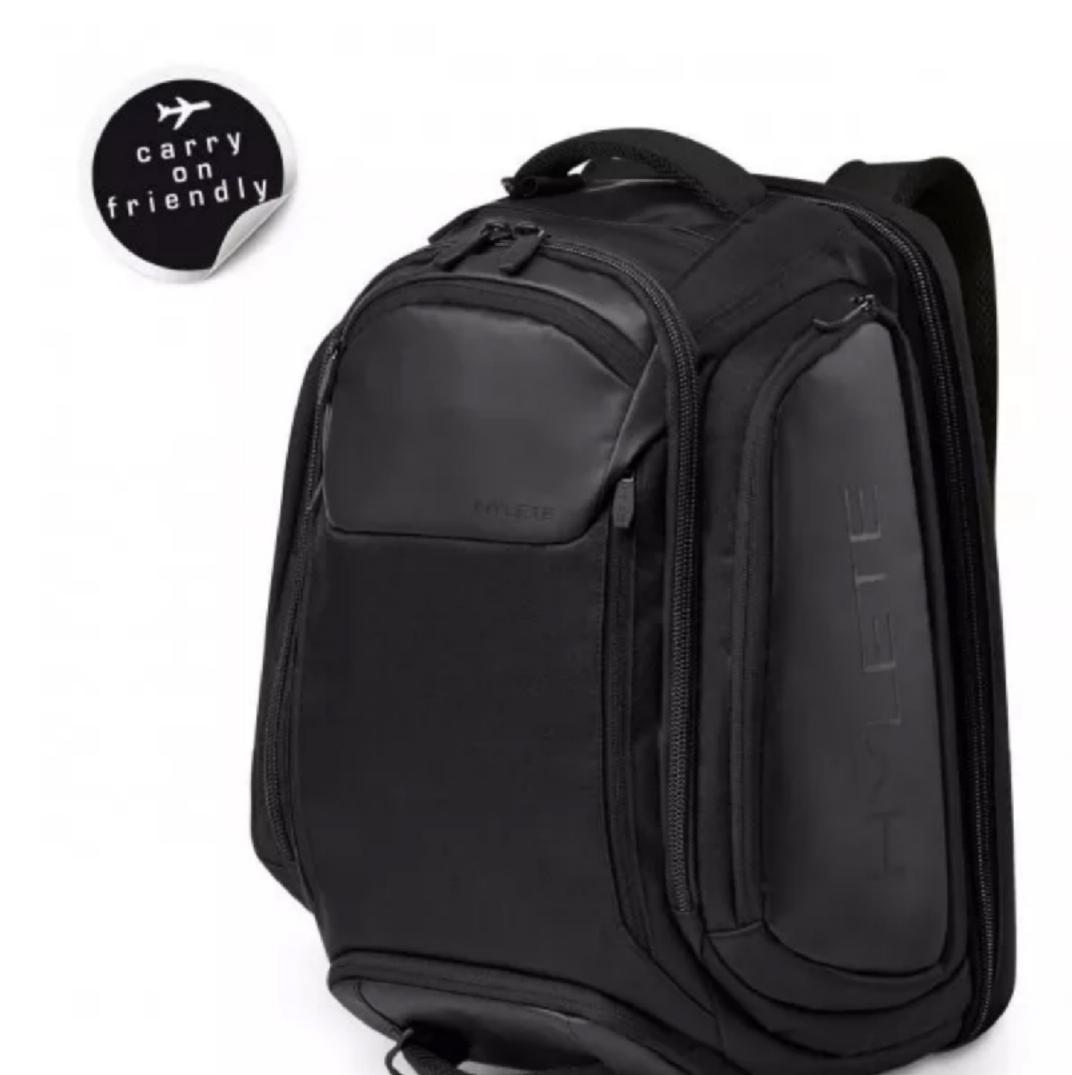

## HYLETE

men women shoes backpacks community invest

home / backpacks / icon 6-in-1 backpack 40l

## icon 6-in-1 backpack 40L

black/stealth black

\$205.00 retail value ?

\$160.00 HYLETE price

#### size guide

Built on the early success of the icon 6-in-1 backpack 60L, the smaller icon 6-in-1 backpack 40L is the perfect backpack for any situation. As the name suggests, the icon has 6 distinct conversions: backpack, extended backpack, small duffle, large duffle, removable daypack, and messenger bag.