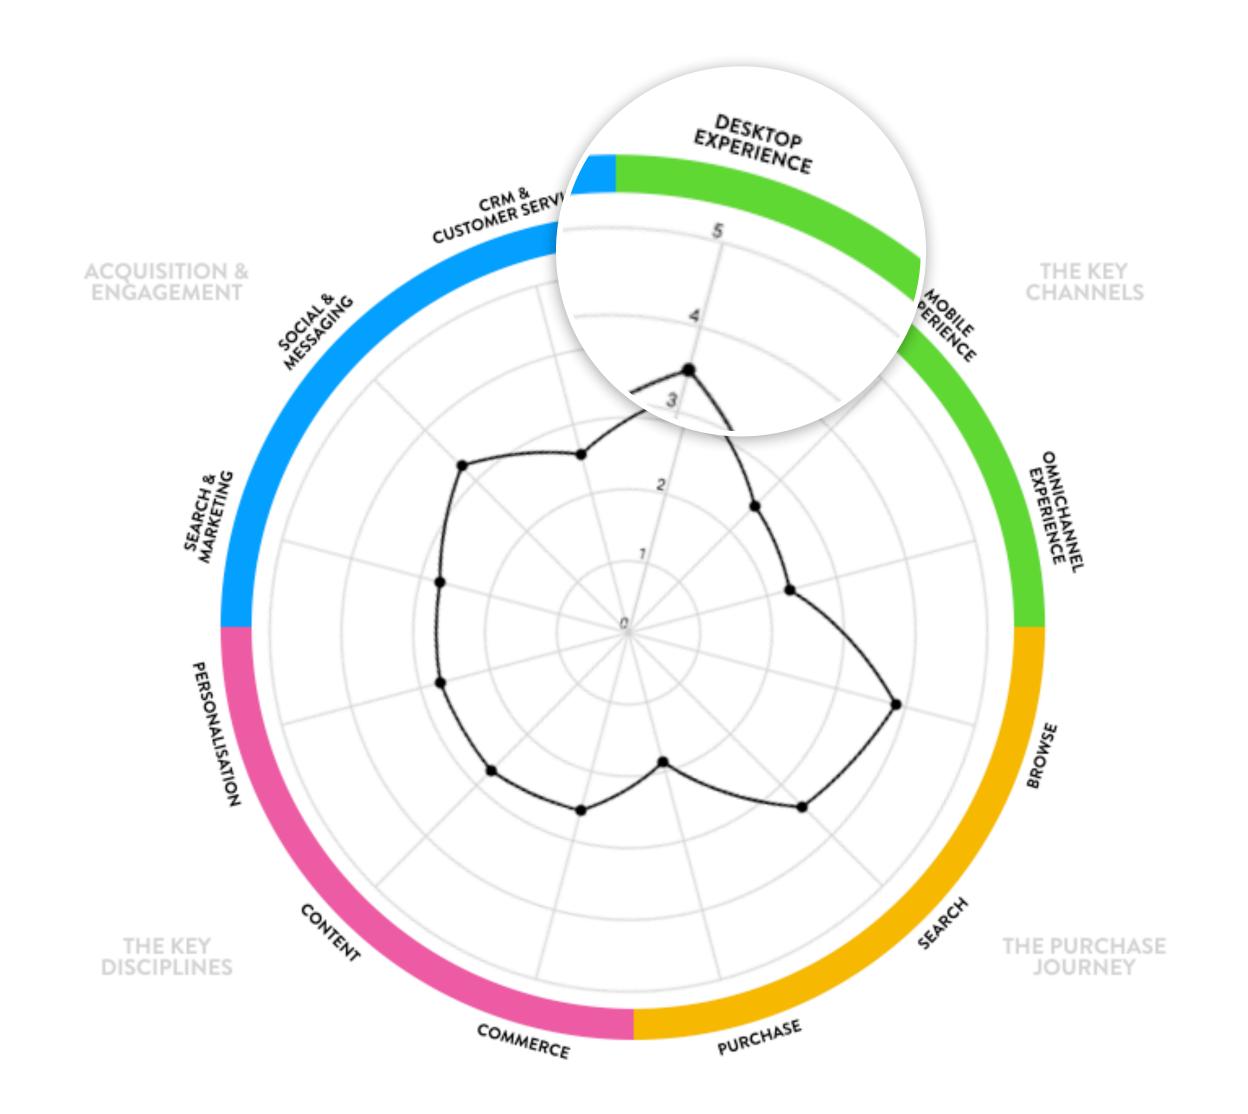

# DESKTOP EXPERIENCE

"I want a fast and smooth experience"

"I want to know where I am"

"I want a clear taxonomy"

"It should be easy to get around"

"I want to easily refine a selection"