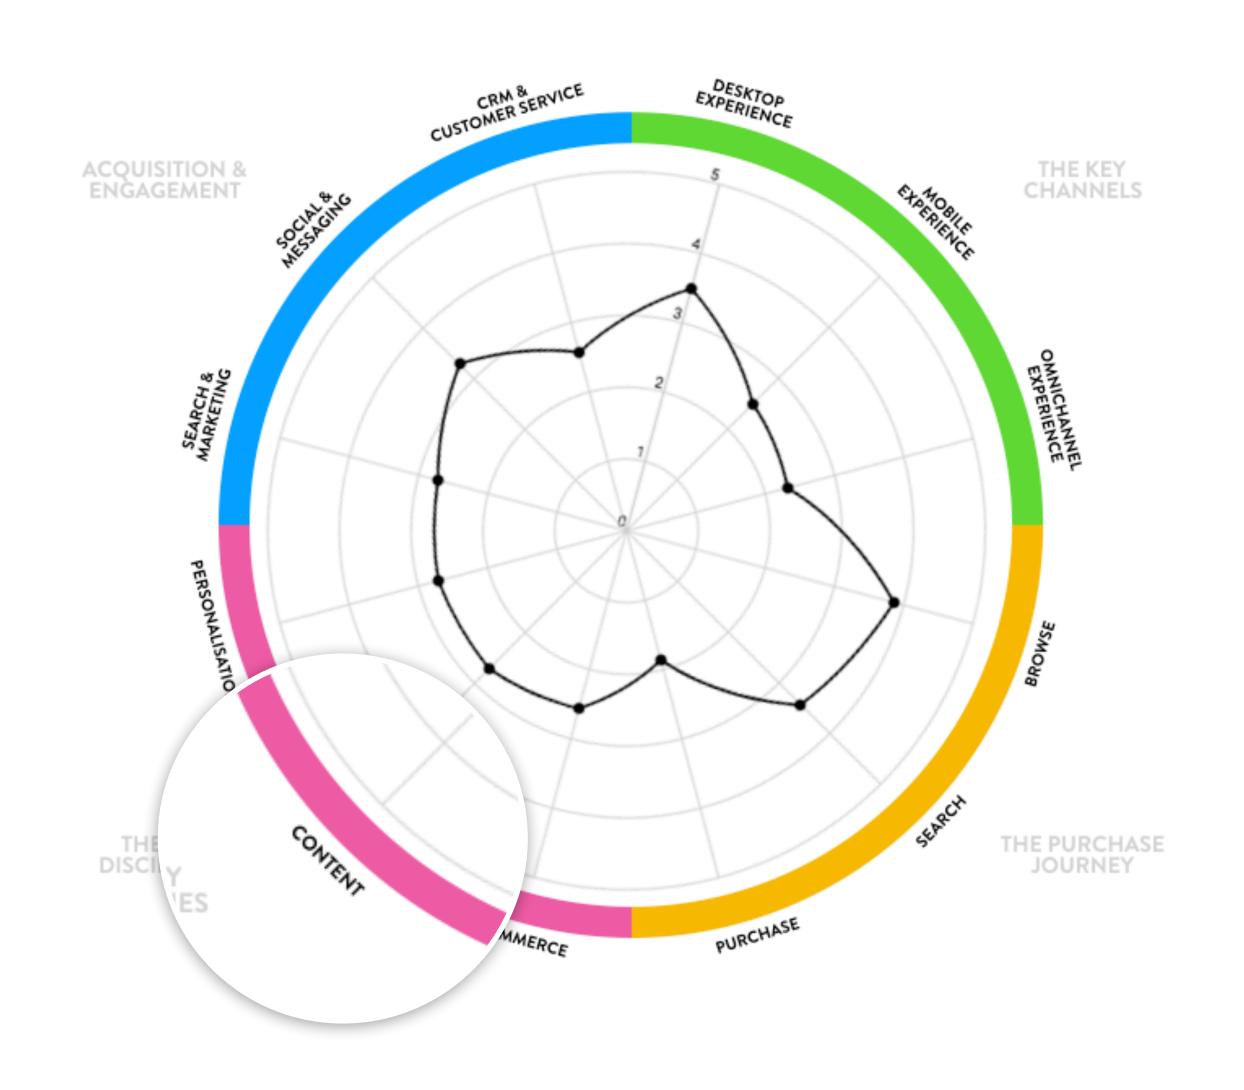

### CONTENT

"I want to be inspired"

"I want the brand experience"

"I want staff recommendations"

"I want to seamlessly jump between content and commerce"

"I want social proof"

"I want to contribute"