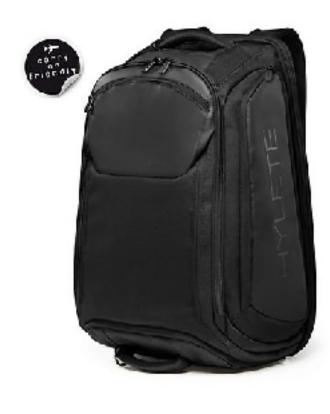

## HYLETE

men women shoes backpacks community invest

home / backpacks / icon 6-in-1 backpack 40l

## icon 6-in-1 backpack 40L

black/stealth black

\$205.00 retail value ?

\$160.00 HYLETE price

#### size guide

Built on the early success of the icon 6-in-1 backpack 60L, the smaller icon 6-in-1 backpack 40L is the perfect backpack for any situation. As the name suggests, the icon has 6 distinct conversions: backpack, extended backpack, small duffle, large duffle, removable daypack, and messenger bag.