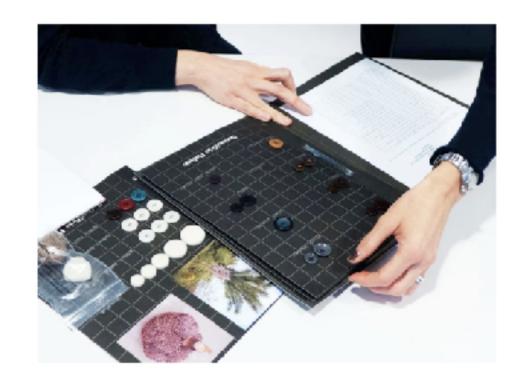

### Front Runners How we work to make our wool garments last forever

Filippa K's journey towards sustainability is guided by our Front Runners – our garments developed as sustainably as is possible today. The Front Runners go through thorough sustainable life-cycle assessments, where every phase of the garments' lifecycle; from raw material to afterlife; is examined and adjusted with minimal eco-system impact in mind. Looking at one material at the time, our plan is to make our entire collections sustainable by 2030 – with the Front Runners leading our way.

After a long process behind the scenes, the second set of Front Runners is now reaching our stores, and this time, they are made of recycled wool. Here is a peek into the process of making the Front Runners: Recycled Wool.