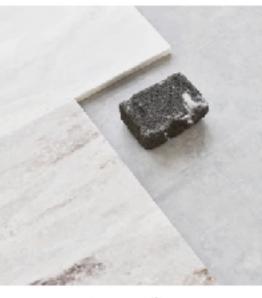

Remove Pilling Pilling is a common occurrence in natural materials such as cashmere. Brush a sweater stone gently across your clothes to remove pilling, it's the most eco friendly and gentle alternative.