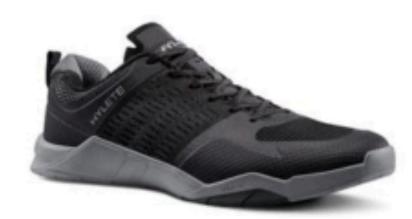

## HYLETE

men women shoes backpacks community invest

home / shoes / circuit cross-training shoe

## circuit cross-training shoe

black/cool gray

\$185.00 retail value ?

\$155.00 HYLETE price

#### size guide

Lift, train, and run in one shoe. The circuit cross-training shoe includes 3 interchangeable insoles tuned to optimize stability/energy transfer while lifting, all around versatility while training, or high impact absorption while running; allowing you to change your training discipline without changing your shoe. High abrasion resistance is created by combining ultra durable heat welded TPU, eliminating the need for stitching, with ventilated ripstop nylon, protecting against tears and rips. Lightweight Vibram outsoles offer supreme stability and traction during lateral movements and high impact activity.