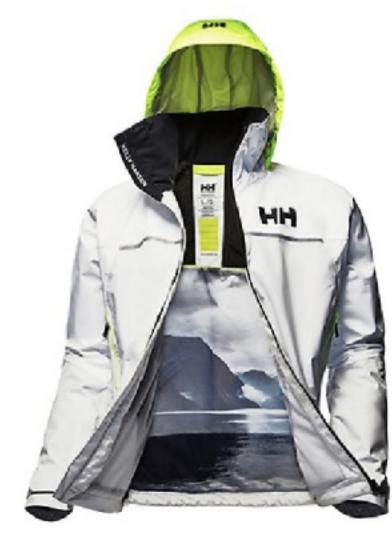

## YOU MAY ALSO LIKE

2 colors

ÆGIR OCEAN JACKET
Ægir Offshore Collection

NOK 11999.00

3 colors

**SKAGEN OFFSHORE JACKET** 

NOK 3999.00

6 colors

SALT POWER JACKET Coastal Cruising

NOK 2799.00

6 colors

★★★★☆ 19 Reviews

**HP FJORD JACKET** 

Inshore

NOK 2499.00

THE ÆGIR RACE JACKET FOR MEN OFFERS
FULL PROTECTION FROM PUNISHING WAVES
AND WIND IN A LIGHT DESIGN WITH FREEDOM