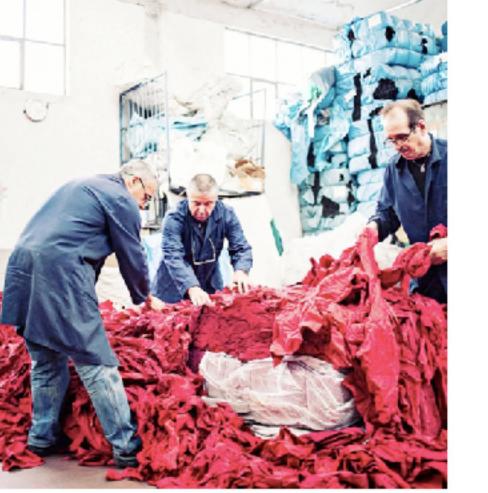

After a long process behind the scenes, the second set of Front Runners is now reaching our stores, and this time, they are made of recycled wool. Here is a peek into the process of making the Front Runners: Recycled Wool.

#### Traceability

We have full traceability from cutting waste to ready made garment.

#### Minimised cutting waste

The skirt is made out of one piece of fabric creating practically zero cutting waste.

We are using recycled polyester for the lining and have chosen an extra strong fabric since we want it to last as long as possible. The lining is usually one of the components that gets wormout first.