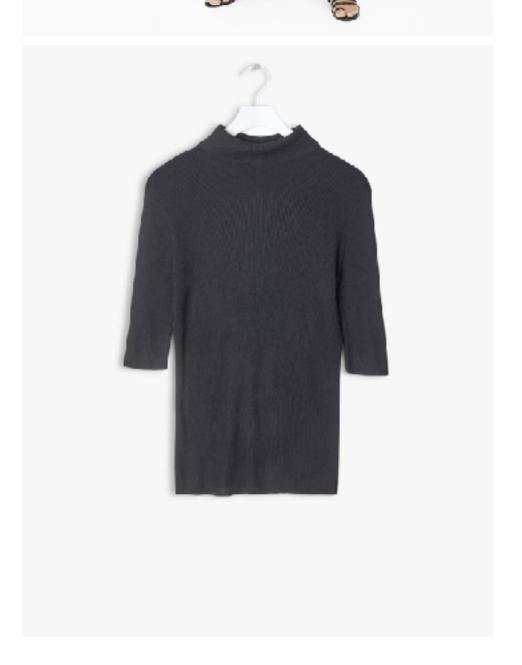

#### Free shipping worldwide & free 30-day returns, always

Filippa K WOMAN MAN SOFT SPORT

HOME 7. TENGLE WOOL POLLER BLACK

TENCEL WOOL ROLLER BLACK

2 120

DESCRIPTION | DETAILS | SHIPPING | WHO MADE IT?

Stim ratios neck top, mindfully made from a tender and super soft Lyocall and wool bland. It's cut to reach below the hip, with elbow length sleeves. Perfect to wear as a simple layer underneath a dress or to a tellored suit jacket.

SHIP TO: UNITED KINGDOM HELP SEARCH ACCOUNT SHOPPING BAG: 0

- Lyocell and wool blend
- Below hip length
   Elbow length alseves

The model is 179cm and wears size 3.

SELECT COLOUR

SELECT SIZE | SIZE GUIDE

XS S M L XL

#### TENCEL WOOL ROLLER BLACK

£ 120

#### DESCRIPTION | DETAILS | SHIPPING | WHO MADE IT?

Slim roller neck top, mindfully made from a tender and super soft Lyocell and wool blend. It's cut to reach below the hip, with elbow length sleeves. Perfect to wear as a simple layer underneath a dress or to a tailored suit jacket.

- · Lyocell and wool blend
- Below hip length
- Elbow length sleeves

The model is 179cm and wears size S.