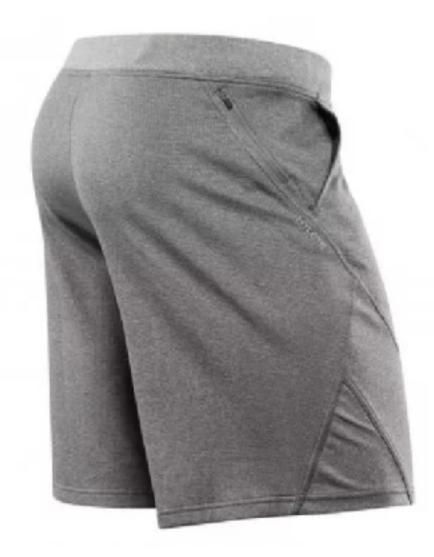

## top picks for men

circuit cross-training shoe black/cool gray retail value 🔞 HYLETE price

verge II flex-woven zip pocket short black retail value (?) **HYLETE** price

flexion short heather slate retail value 🔞 HYLETE price