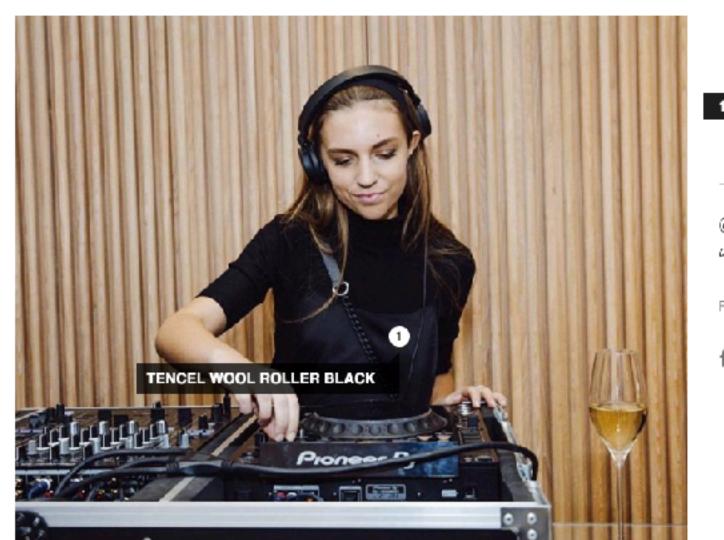

### #FILIPPAK

@nikesofiaamorina wearing our Tencel Roller and Slinky Cami Top perfectly 🥍

FILIPPA\_K // INSTAGRAM // 16 DECEMBER 2017