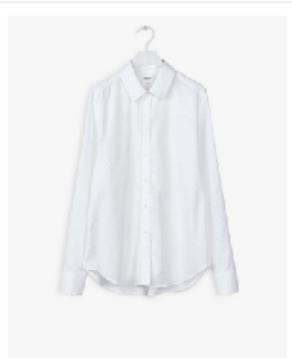

#### SHOP THE STORY

No. I: The Black Dress No. 2: The White Shirt No. 3: The Knit No. 4: The Black Shirt SHOPPING BAG: 0

HOME 7 WOMAN / SIMPLY SLIP INTO

#### THE WHITE SHIRT

There is much more to a white shirt than the meets your eye, and its appearance alters endlessly. The shape changes with the way the shoulders are cut, how the fabric resonates with the sithouette, with buttons and endings, if it's made neat for tuck-in or with volume for a play with proportions. Build your own wardrobe of shirts, from flowy silk blouses to crisp white tuxedo shirts – and they will ultimately save your day.