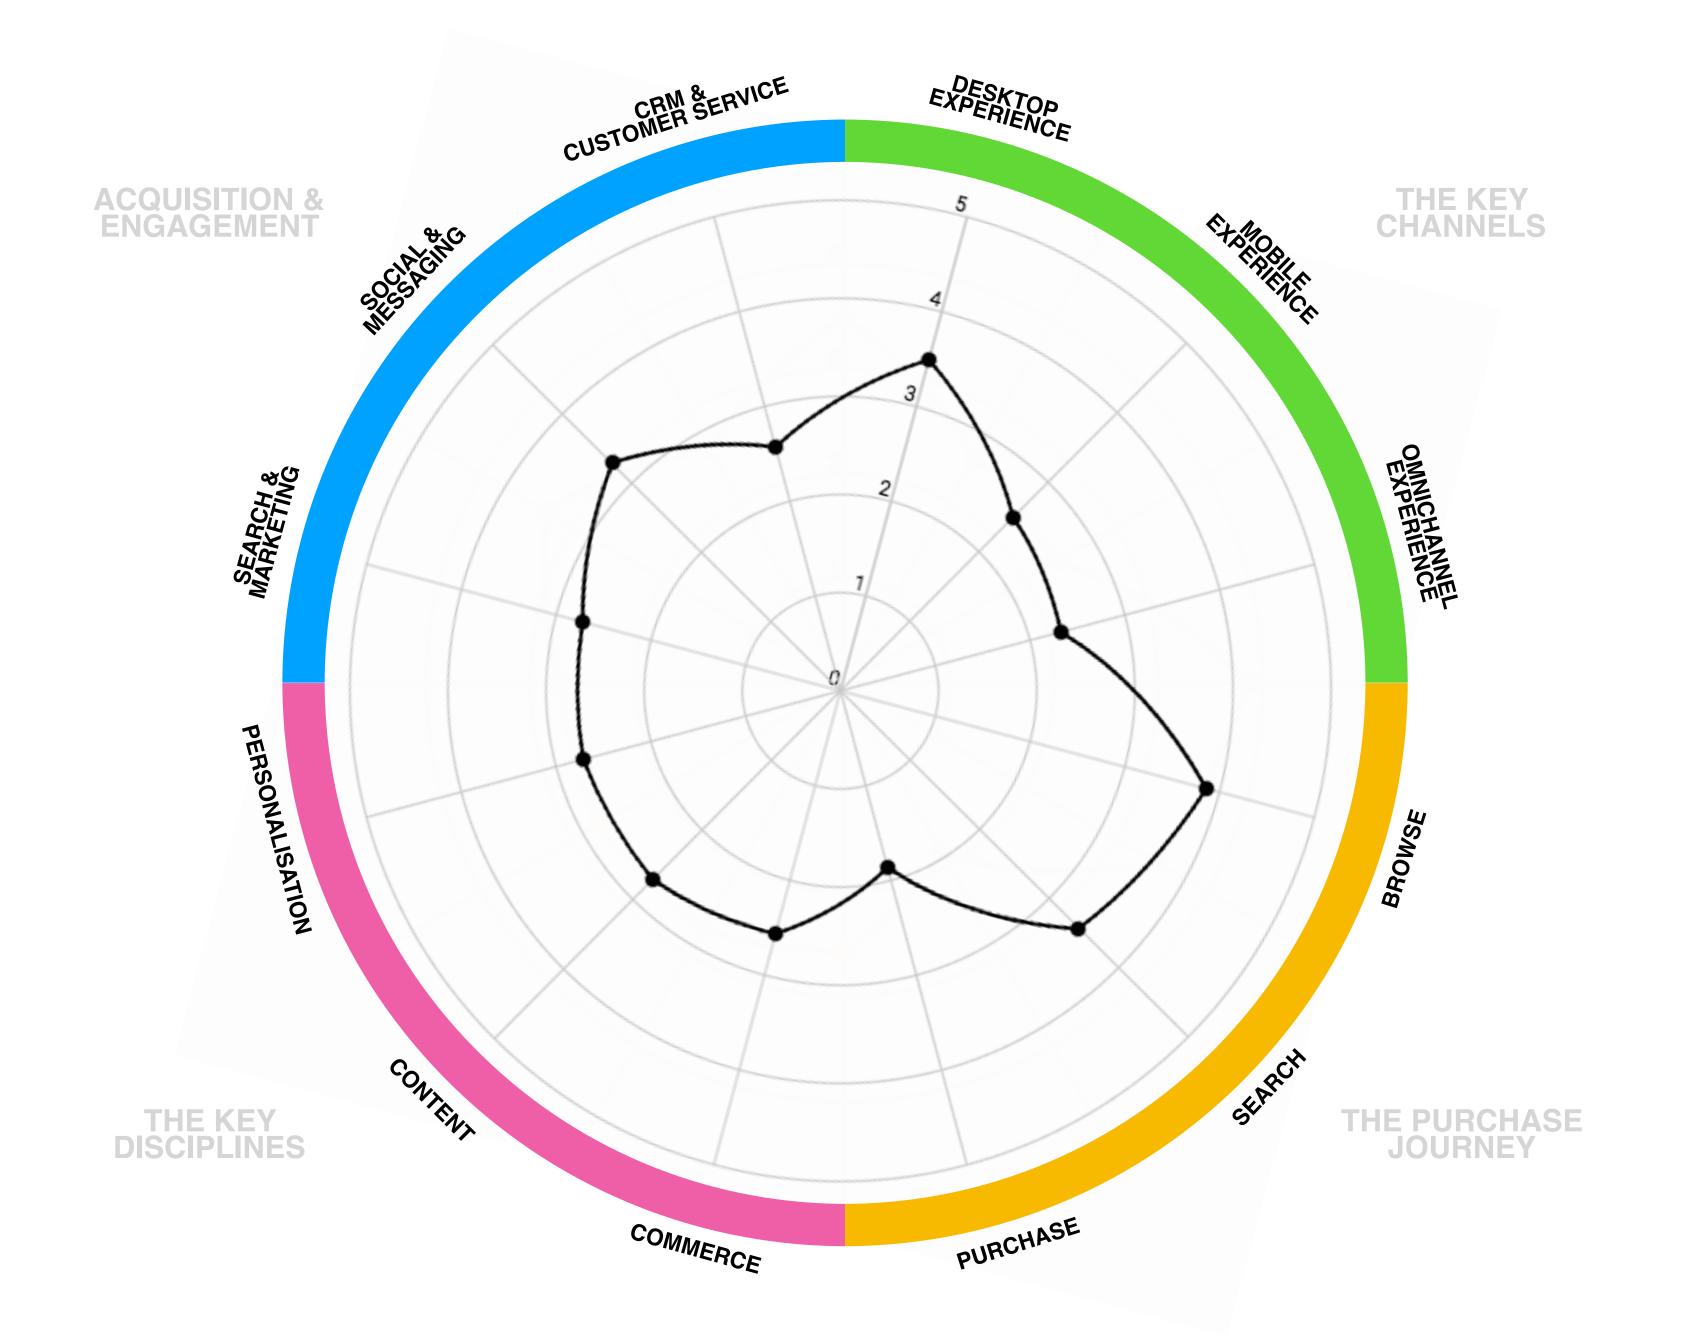

# DESKTOP EXPERIENCE

"I want a fast and smooth experience"

"I want to know where I am"

"I want a clear taxonomy"

"It should be easy to get around"

"I want to easily refine a selection"

### MOBILE EXPERIENCE

"I hate to wait"

"I need to find the information I need fast"

"I want to quickly browse through all products in a category"

"Don't make me tap twice"

"I don't want surprises"

"I'm limited in the capabilities of my phone"

### SEARCH

"I want a really good search"

"I want to search for everything"

"I want a personalised search"

"I want my search history"

"I want search suggestions"

# PURCHASE

"I want my preferred payment method"

"I want smooth payments"

"I want fast shipping"

"I want shipping to my door"

"I want to track my item"

"I want easy returns"

### CONTENT

"I want to be inspired"

"I want the brand experience"

"I want staff recommendations"

"I want to seamlessly jump between content and commerce"

"I want social proof"

"I want to contribute"