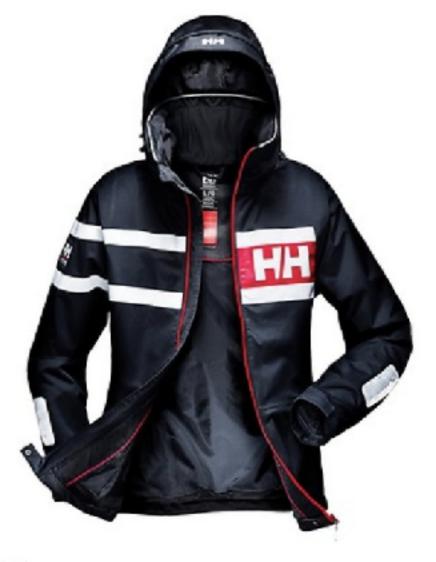

## YOU MAY ALSO LIKE

2 colors

ÆGIR OCEAN JACKET
Ægir Offshore Collection

NOK 11999.00

3 colors

**SKAGEN OFFSHORE JACKET** 

NOK 3999.00

6 colors

SALT POWER JACKET Coastal Cruising

NOK 2799.00

6 colors

★★★★☆ 19 Reviews

**HP FJORD JACKET** 

Inshore

NOK 2499.00

THE ÆGIR RACE JACKET FOR MEN OFFERS
FULL PROTECTION FROM PUNISHING WAVES
AND WIND IN A LIGHT DESIGN WITH FREEDOM