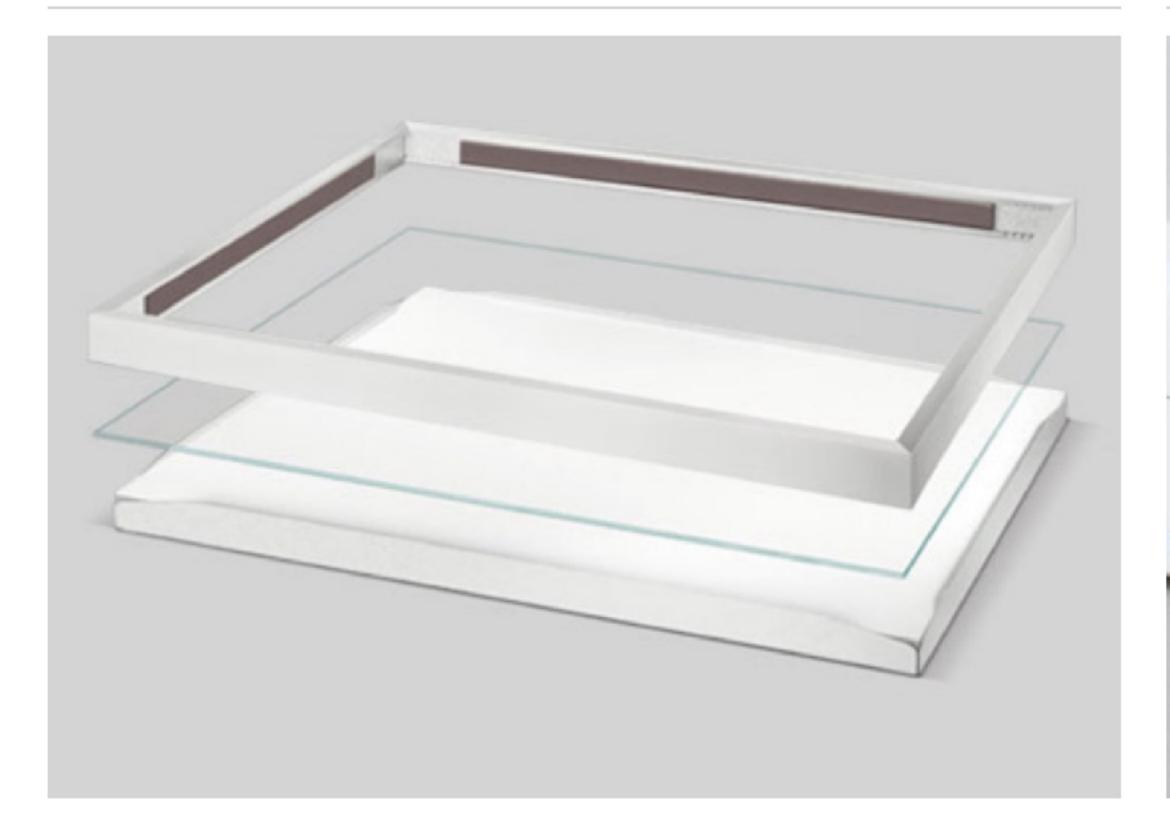

## **Our Frames**

# Our frames are off the wall

German crafted professional grade frames in black and white individually crafted for Absolut Art and chosen by the curators and artists to best fit the artworks.

The frames are magnetic so they are super easy to use - you can switch out your prints in a matter of minutes.

- 6 millimeter aluminum frames
- UV proof plexiglass
- Magnetic open / close