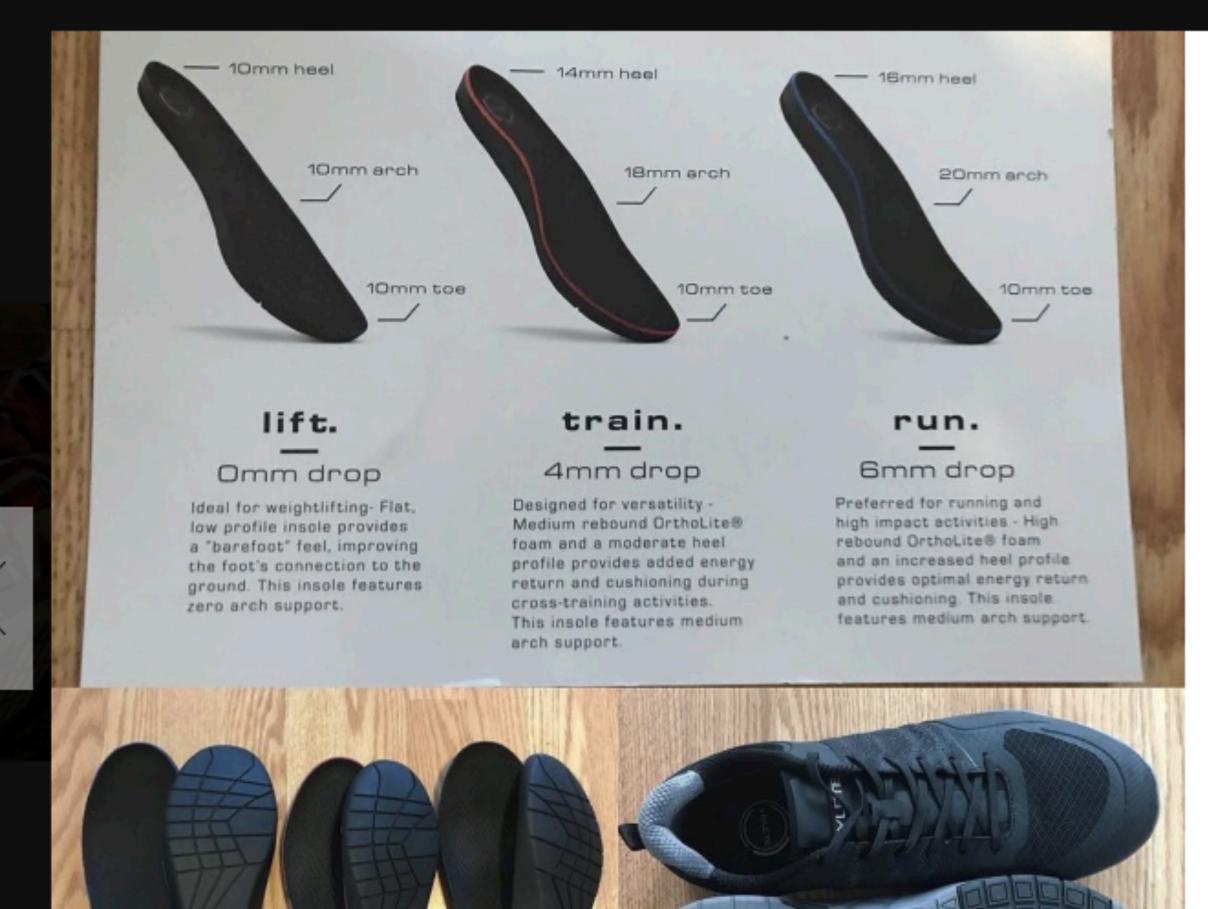

#### size guide

Lift, train, and run in one shoe. The circuit cross-training shoe includes 3 interchangeable insoles tuned to optimize stability/energy transfer while lifting, all around versatility while training, or high impact absorption while running; allowing you to change your training discipline without changing your shoe. High abrasion resistance is created by combining ultra durable heat welded TPU, eliminating the need for stitching, with ventilated ripstop nylon, protecting against tears and rips. Lightweight Vibram outsoles offer supreme stability and traction during lateral movements and high impact activity.

### size guide

Lift, train, and run in one shoe. The circuit cross-training shoe includes 3 interchangeable insoles tuned to optimize stability/energy transfer while lifting, all around versatility while training, or high impact absorption while running; allowing you to change your training discipline without changing your shoe. High abrasion resistance is created by combining ultra durable heat welded TPU, eliminating the need for stitching, with ventilated ripstop nylon, protecting against tears and rips. Lightweight Vibram outsoles offer supreme stability and traction during lateral movements and high impact activity.