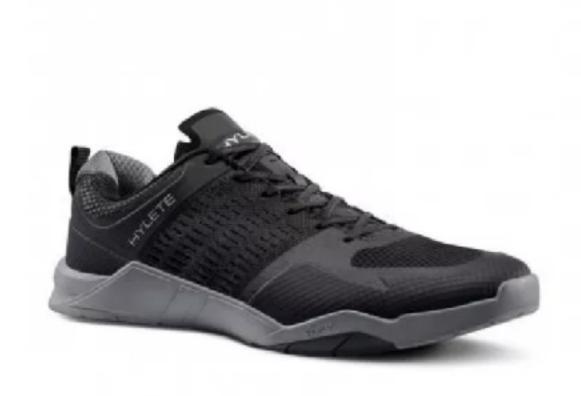

## HYLETE

men women shoes backpacks community invest

home / shoes / circuit cross-training shoe

## circuit cross-training shoe

black/cool gray

\$185.00 retail value ?

\$155.00 HYLETE price

#### size guide

Lift, train, and run in one shoe. The circuit cross-training shoe includes 3 interchangeable insoles tuned to optimize stability/energy transfer while lifting, all around versatility while training, or high impact absorption while running; allowing you to change your training discipline without changing your shoe. High abrasion resistance is created by combining ultra durable heat welded TPU, eliminating the need for stitching, with ventilated ripstop nylon, protecting against tears and rips. Lightweight Vibram outsoles offer supreme stability and traction during lateral movements and high impact activity.