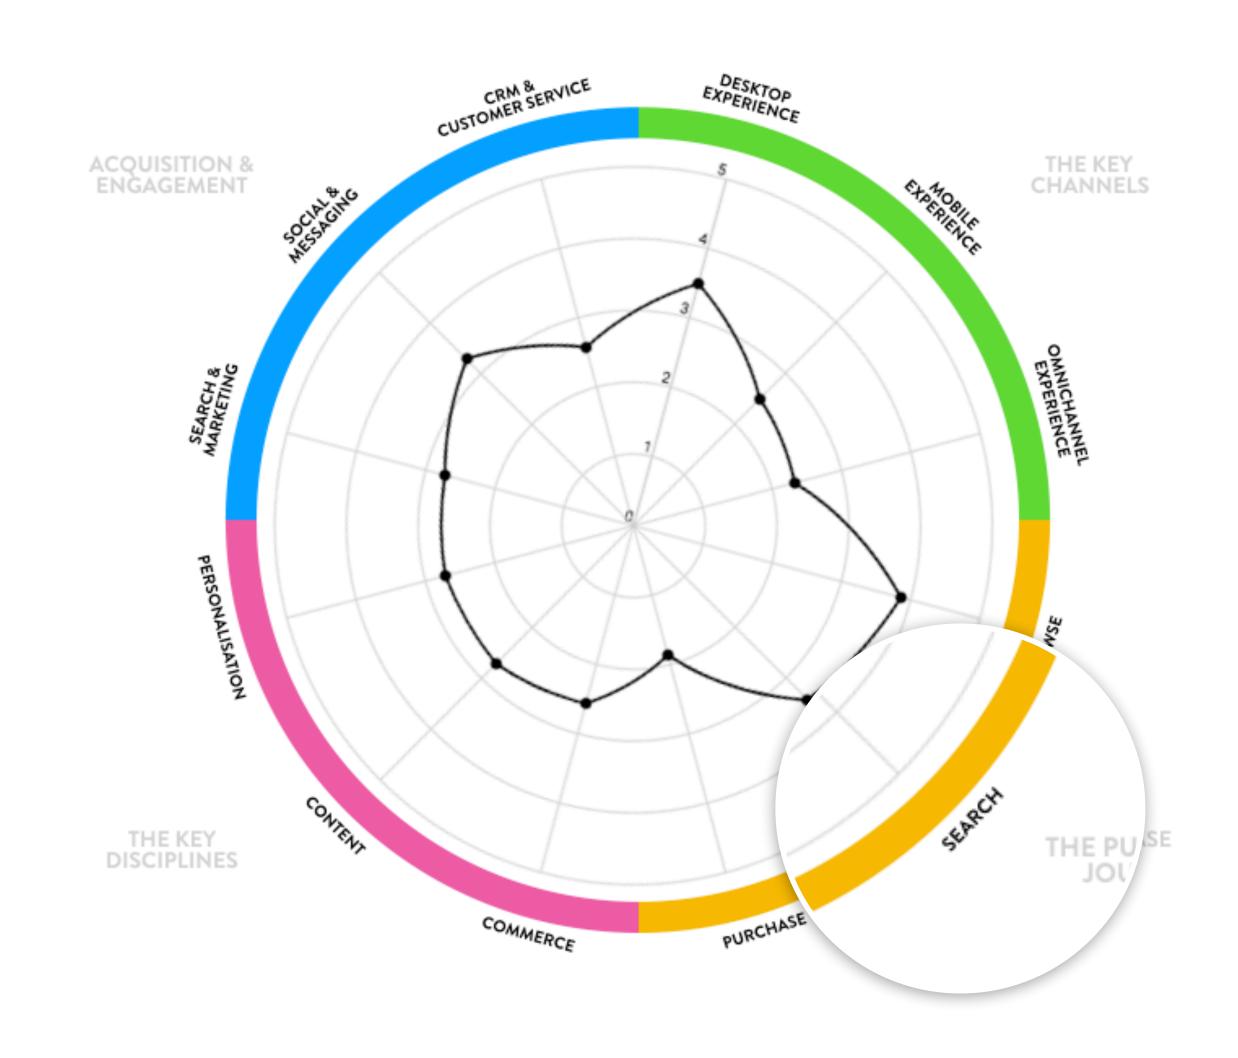

### SEARCH

"I want a really good search"

"I want to search for everything"

"I want a personalised search"

"I want my search history"

"I want search suggestions"