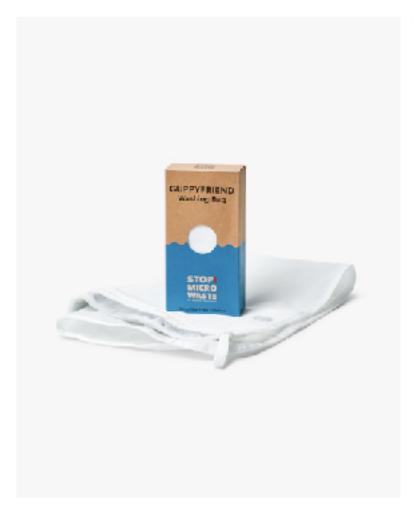

Reduce & Reuse Extending the average life of your clothes by just three months leads to a 5-10 percent reduction in carbon, water and waste footprint.

Try a Laundry Bag. Wash your dothes right and they will last longer. Use a laundry bag for fine materials such as silk, viscose, wool and Tencel – and turn the clothes inside out to avoid colour changes.