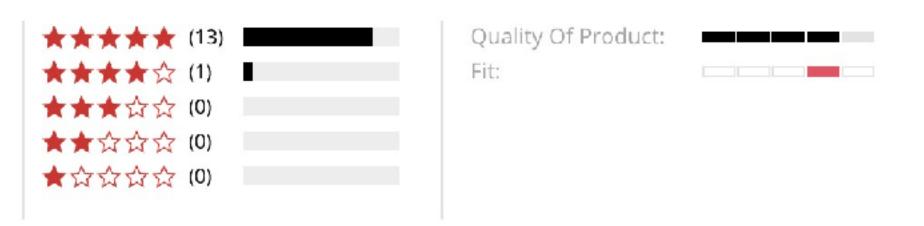

## Reviews (14)

**AEGIR OCEAN JACKET** 

The product is incredible, perfect for the most extreme conditions.

Quality Of Product:

Was This Review Helpful? # 7 🖣 0

07/22/17

09/15/17

Guest Verified Buyer

Fit: Quality Of Product:

**AEGIR Race Jacket** 

Super jas, water en winddicht. Goed afsluitbaar rond de polsen.

NOK 19999.00 NOK 7999.00 NOK 4999.00 NOK 2999.00

× 09/15/17

## AEGIR OCEAN JACKET

The product is incredible, perfect for the most extreme conditions.

🖆 Share |

7 70

3 Keviews TO REVIEWS

ÆGIR OCEAN SURVIVAL SUIT ÆGIR OCEAN TROUSER AEGIR RACE SALOPETTE SKAGEN OFFSHORE BIB

NOK 19999.00 NOK 7999.00 NOK 4999.00 NOK 2999.00

## Reviews (14)

AEGIR OC The produ

## AEGIR OCEAN JACKET

The product is incredible, perfect for the most extreme conditions.

🖆 Share |

09/15/17