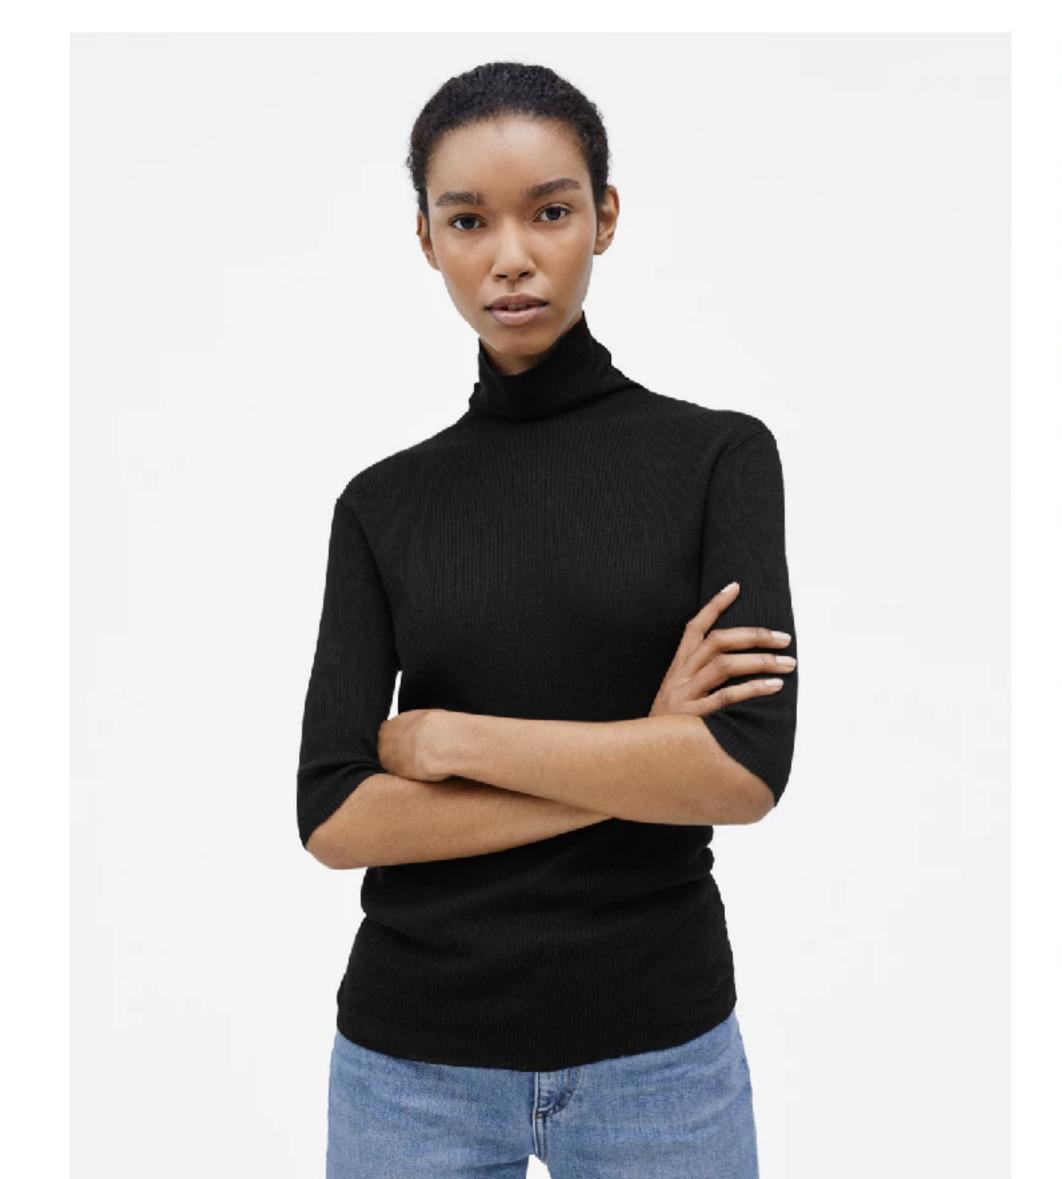

#### Free shipping worldwide & free 30-day returns, always

Filippa K WOMAN MAN SOFT SPORT

HOME 7. TENGLE WOOL POLLER BLACK

TENCEL WOOL ROLLER BLACK

2 120

DESCRIPTION | DETAILS | SHIPPING | WHO MADE IT?

Stim ratios neck top, mindfully made from a tender and super soft Lyocall and wool bland. It's cut to reach below the hip, with elbow length sleeves. Perfect to wear as a simple layer underneath a dress or to a tellored suit jacket.

SHIP TO: UNITED KINGDOM HELP SEARCH ACCOUNT SHOPPING BAG: 0

- Lyocell and wool blend
- Below hip length
   Elbow length alseves

The model is 179cm and wears size 3.

SELECT COLOUR

SELECT SIZE | SIZE GUIDE

XS S M L XL

#### DESCRIPTION | DETAILS | SHIPPING | WHO MADE IT?

Slim roller neck top, mindfully made from a tender and super soft Lyocell and wool blend. It's cut to reach below the hip, with elbow length sleeves. Perfect to wear as a simple layer underneath a dress or to a tailored suit jacket.

- · Lyocell and wool blend
- Below hip length
- Elbow length sleeves

The model is 179cm and wears size S.