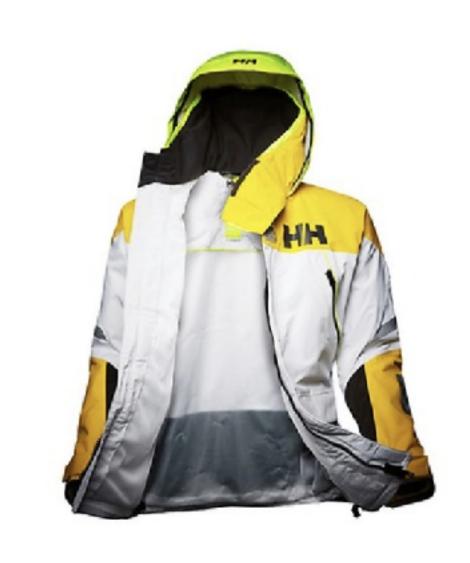

## Home / MEN / Jackets / Sailing Jackets / AEGIR RACE JACKET

## **AEGIR RACE JACKET**

NOK 7,999.00

NO. 33869

COLOR: 222 ALERT RED

IN STOCK

+ Wishlist

**ADD TO CART** 

MEN | Sailing Jackets | Sailing

Jackets Ægir Offshore Collection