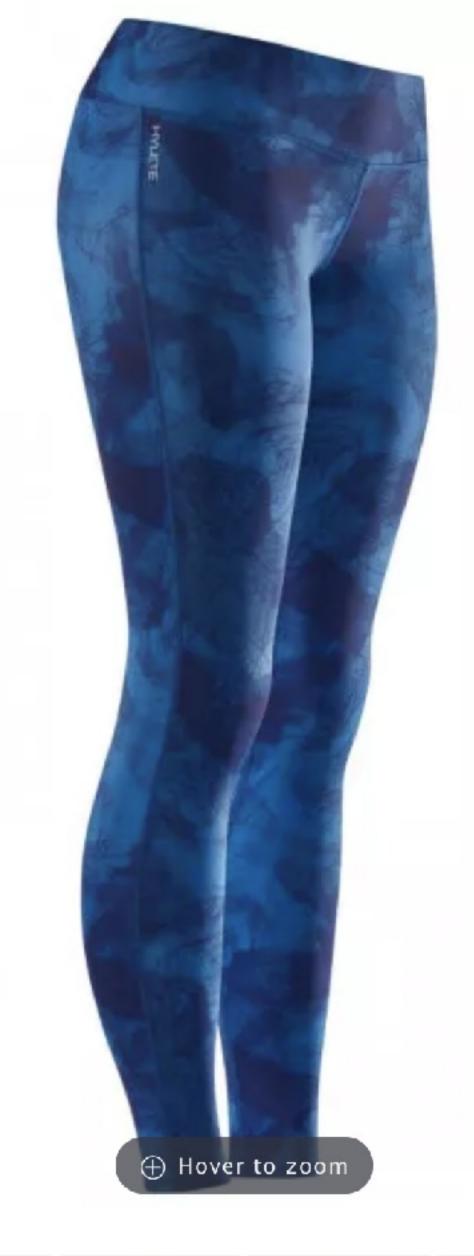

## motiv tight

organic new navy/sea

\$85.00 retail value ?

\$64.00 HYLETE price

Bold patterns meet premium performance apparel - the motiv tight's 4-way stretch fabric has a flattering, second skin fit allowing it to move effortlessly with you. The flat, wide waistband offers a smooth fit around your hips.

## click images to enlarge