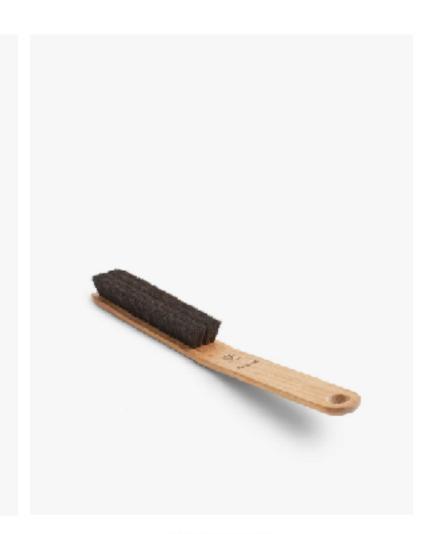

Fold Your Knitwear Avoid hanging your soft knits, they will loose their shape. Instead, lay it flat to dry and to store.

Use a Clothing Brush Brush your wool clothes with a clothing brash, it reduces pilling and adds shine while removing unwanted residue.