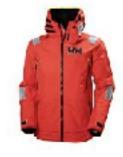

## Home / MEN / Jackets / Sailing Jackets / AEGIR RACE JACKET

## **AEGIR RACE JACKET**

NOK 7,999.00

NO. 33869

COLOR: 222 ALERT RED

IN STOCK

+ Wishlist

**ADD TO CART** 

MEN | Sailing Jackets | Sailing

Jackets Ægir Offshore Collection