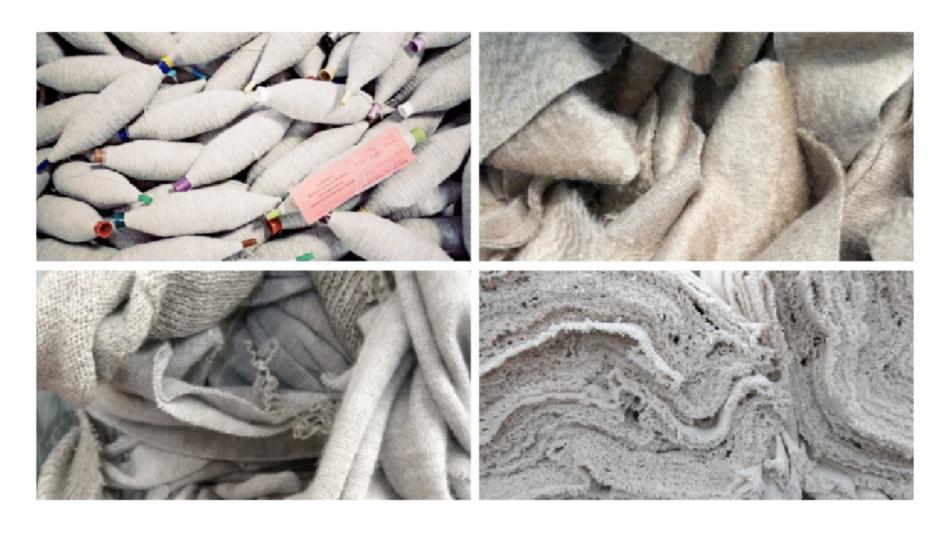

### Front Runners How we work to make our wool garments last forever

Filippa K's journey towards sustainability is guided by our Front Runners – our garments developed as sustainably as is possible today. The Front Runners go through thorough sustainable life-cycle assessments, where every phase of the garments' lifecycle; from raw material to afterlife; is examined and adjusted with minimal eco-system impact in mind. Looking at one material at the time, our plan is to make our entire collections sustainable by 2030 – with the Front Runners leading our way.

After a long process behind the scenes, the second set of Front Runners is now reaching our stores, and this time, they are made of recycled wool. Here is a peek into the process of making the Front Runners: Recycled Wool.