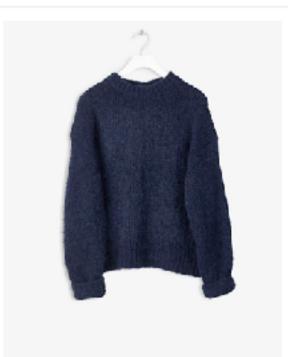

#### SHOP THE STORY

No. I: The Black Dress No. 2: The White Shirt No. 3: The Knit No. 4: The Black Shirt SHOPPING BAG: 0

HOME 7 WOMAN / SIMPLY SLIP INTO

#### SWEATER & SILHOUETTE

The key to sweaters lies in the fit. We've worked closely to find the right silhouette for our range of knits – from textured round-necks to light cashmere and Merino wool pullovers - balancing volume and flattering shapes. Find your fit and simply layer over a dress or team with dressed trousers, classic jeans and skirts.