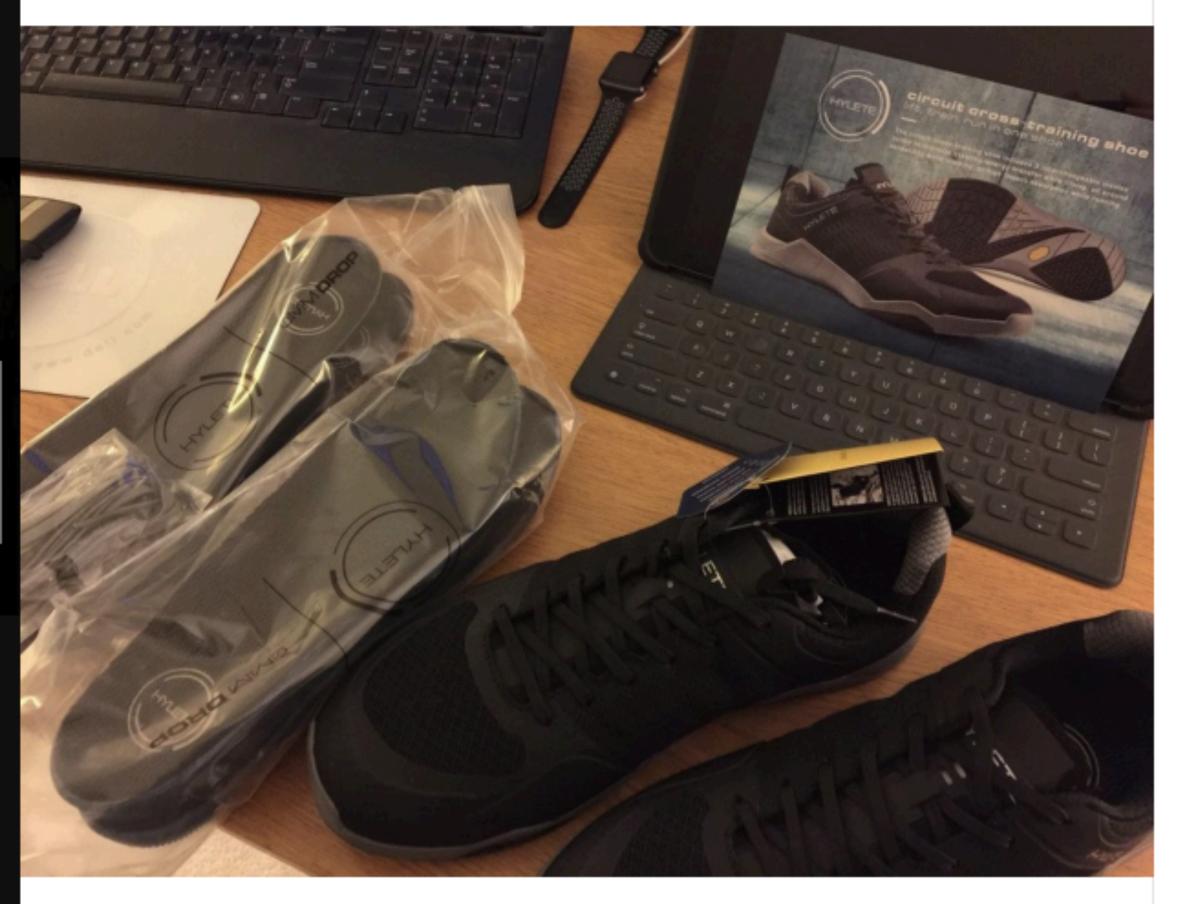

#### size guide

Lift, train, and run in one shoe. The circuit cross-training shoe includes 3 interchangeable insoles tuned to optimize stability/energy transfer while lifting, all around versatility while training, or high impact absorption while running; allowing you to change your training discipline without changing your shoe. High abrasion resistance is created by combining ultra durable heat welded TPU, eliminating the need for stitching, with ventilated ripstop nylon, protecting against tears and rips. Lightweight Vibram outsoles offer supreme stability and traction during lateral movements and high impact activity.

### size guide

Lift, train, and run in one shoe. The circuit cross-training shoe includes 3 interchangeable insoles tuned to optimize stability/energy transfer while lifting, all around versatility while training, or high impact absorption while running; allowing you to change your training discipline without changing your shoe. High abrasion resistance is created by combining ultra durable heat welded TPU, eliminating the need for stitching, with ventilated ripstop nylon, protecting against tears and rips. Lightweight Vibram outsoles offer supreme stability and traction during lateral movements and high impact activity.