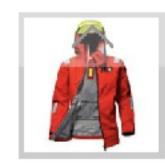

## Home / MEN / Jackets / Sailing Jackets / AEGIR RACE JACKET

## **AEGIR RACE JACKET**

NOK 7,999.00

NO. 33869

COLOR: 222 ALERT RED

IN STOCK

+ Wishlist

**ADD TO CART** 

MEN | Sailing Jackets | Sailing

Jackets Ægir Offshore Collection