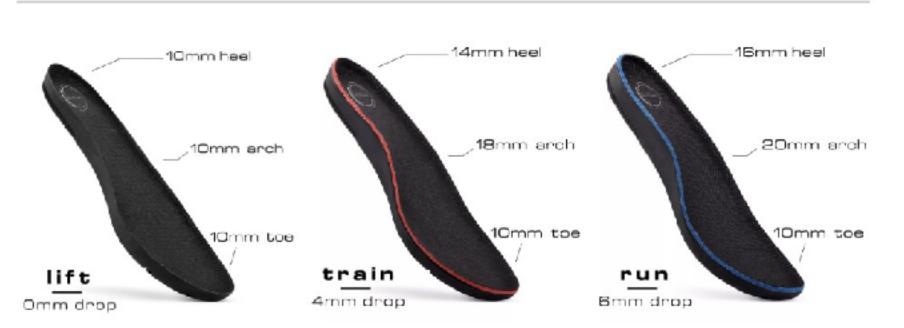

#### size guide

Lift, train, and run in one shoe. The circuit cross-training shoe includes 3 interchangeable insoles tuned to optimize stability/energy transfer while lifting, all around versatility while training, or high impact absorption while running; allowing you to change your training discipline without changing your shoe. High abrasion resistance is created by combining ultra durable heat welded TPU, eliminating the need for stitching, with ventilated ripstop nylon, protecting against tears and rips. Lightweight Vibram outsoles offer supreme stability and traction during lateral movements and high impact activity.