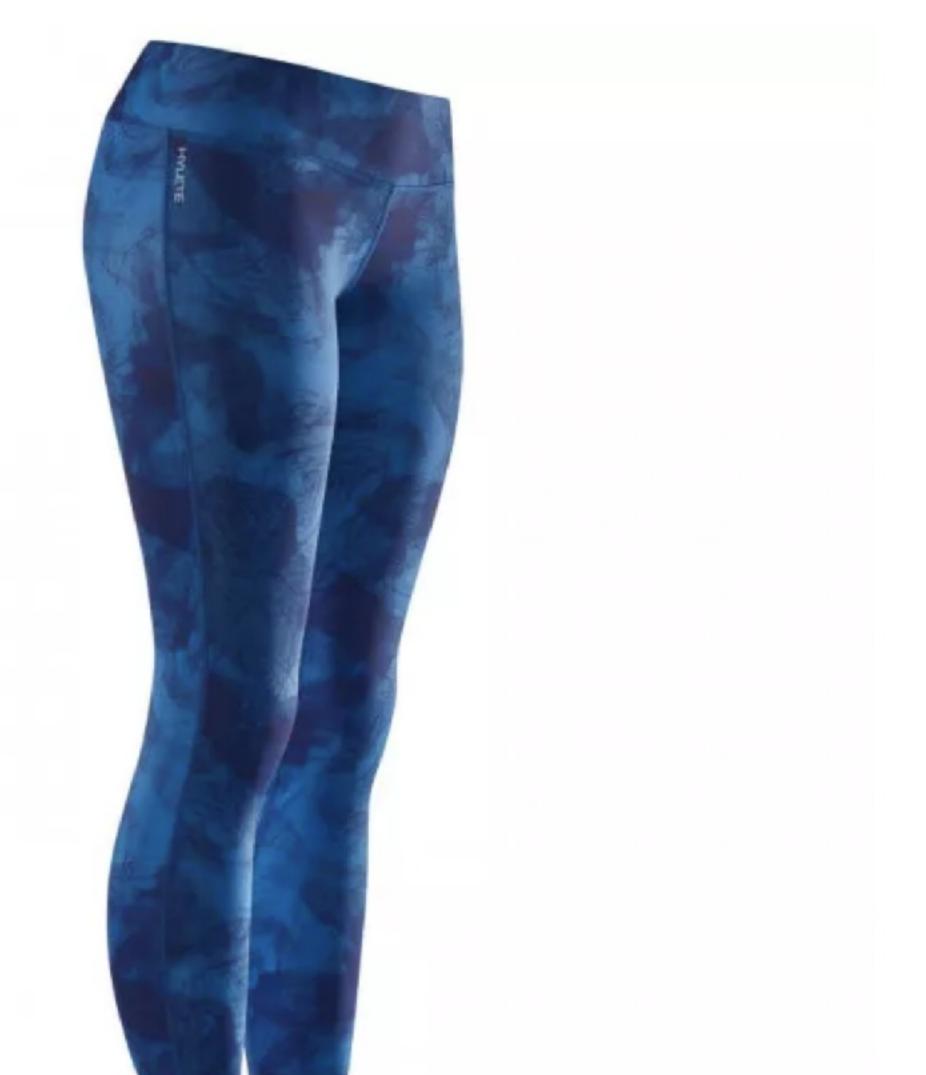

## motiv tight

organic new navy/sea

\$85.00 retail value ?

\$64.00 HYLETE price

Bold patterns meet premium performance apparel - the motiv tight's 4-way stretch fabric has a flattering, second skin fit allowing it to move effortlessly with you. The flat, wide waistband offers a smooth fit around your hips.

organic new navy/sea

\$85.00 retail value ?

\$64.00 HYLETE price

select size ~

add to cart

size guide

more colors

Bold patterns meet premium performance apparel - the motiv tight's 4-way stretch fabric has a flattering, second skin fit allowing it to move effortlessly with you. The flat, wide waistband offers a smooth fit around your hips.