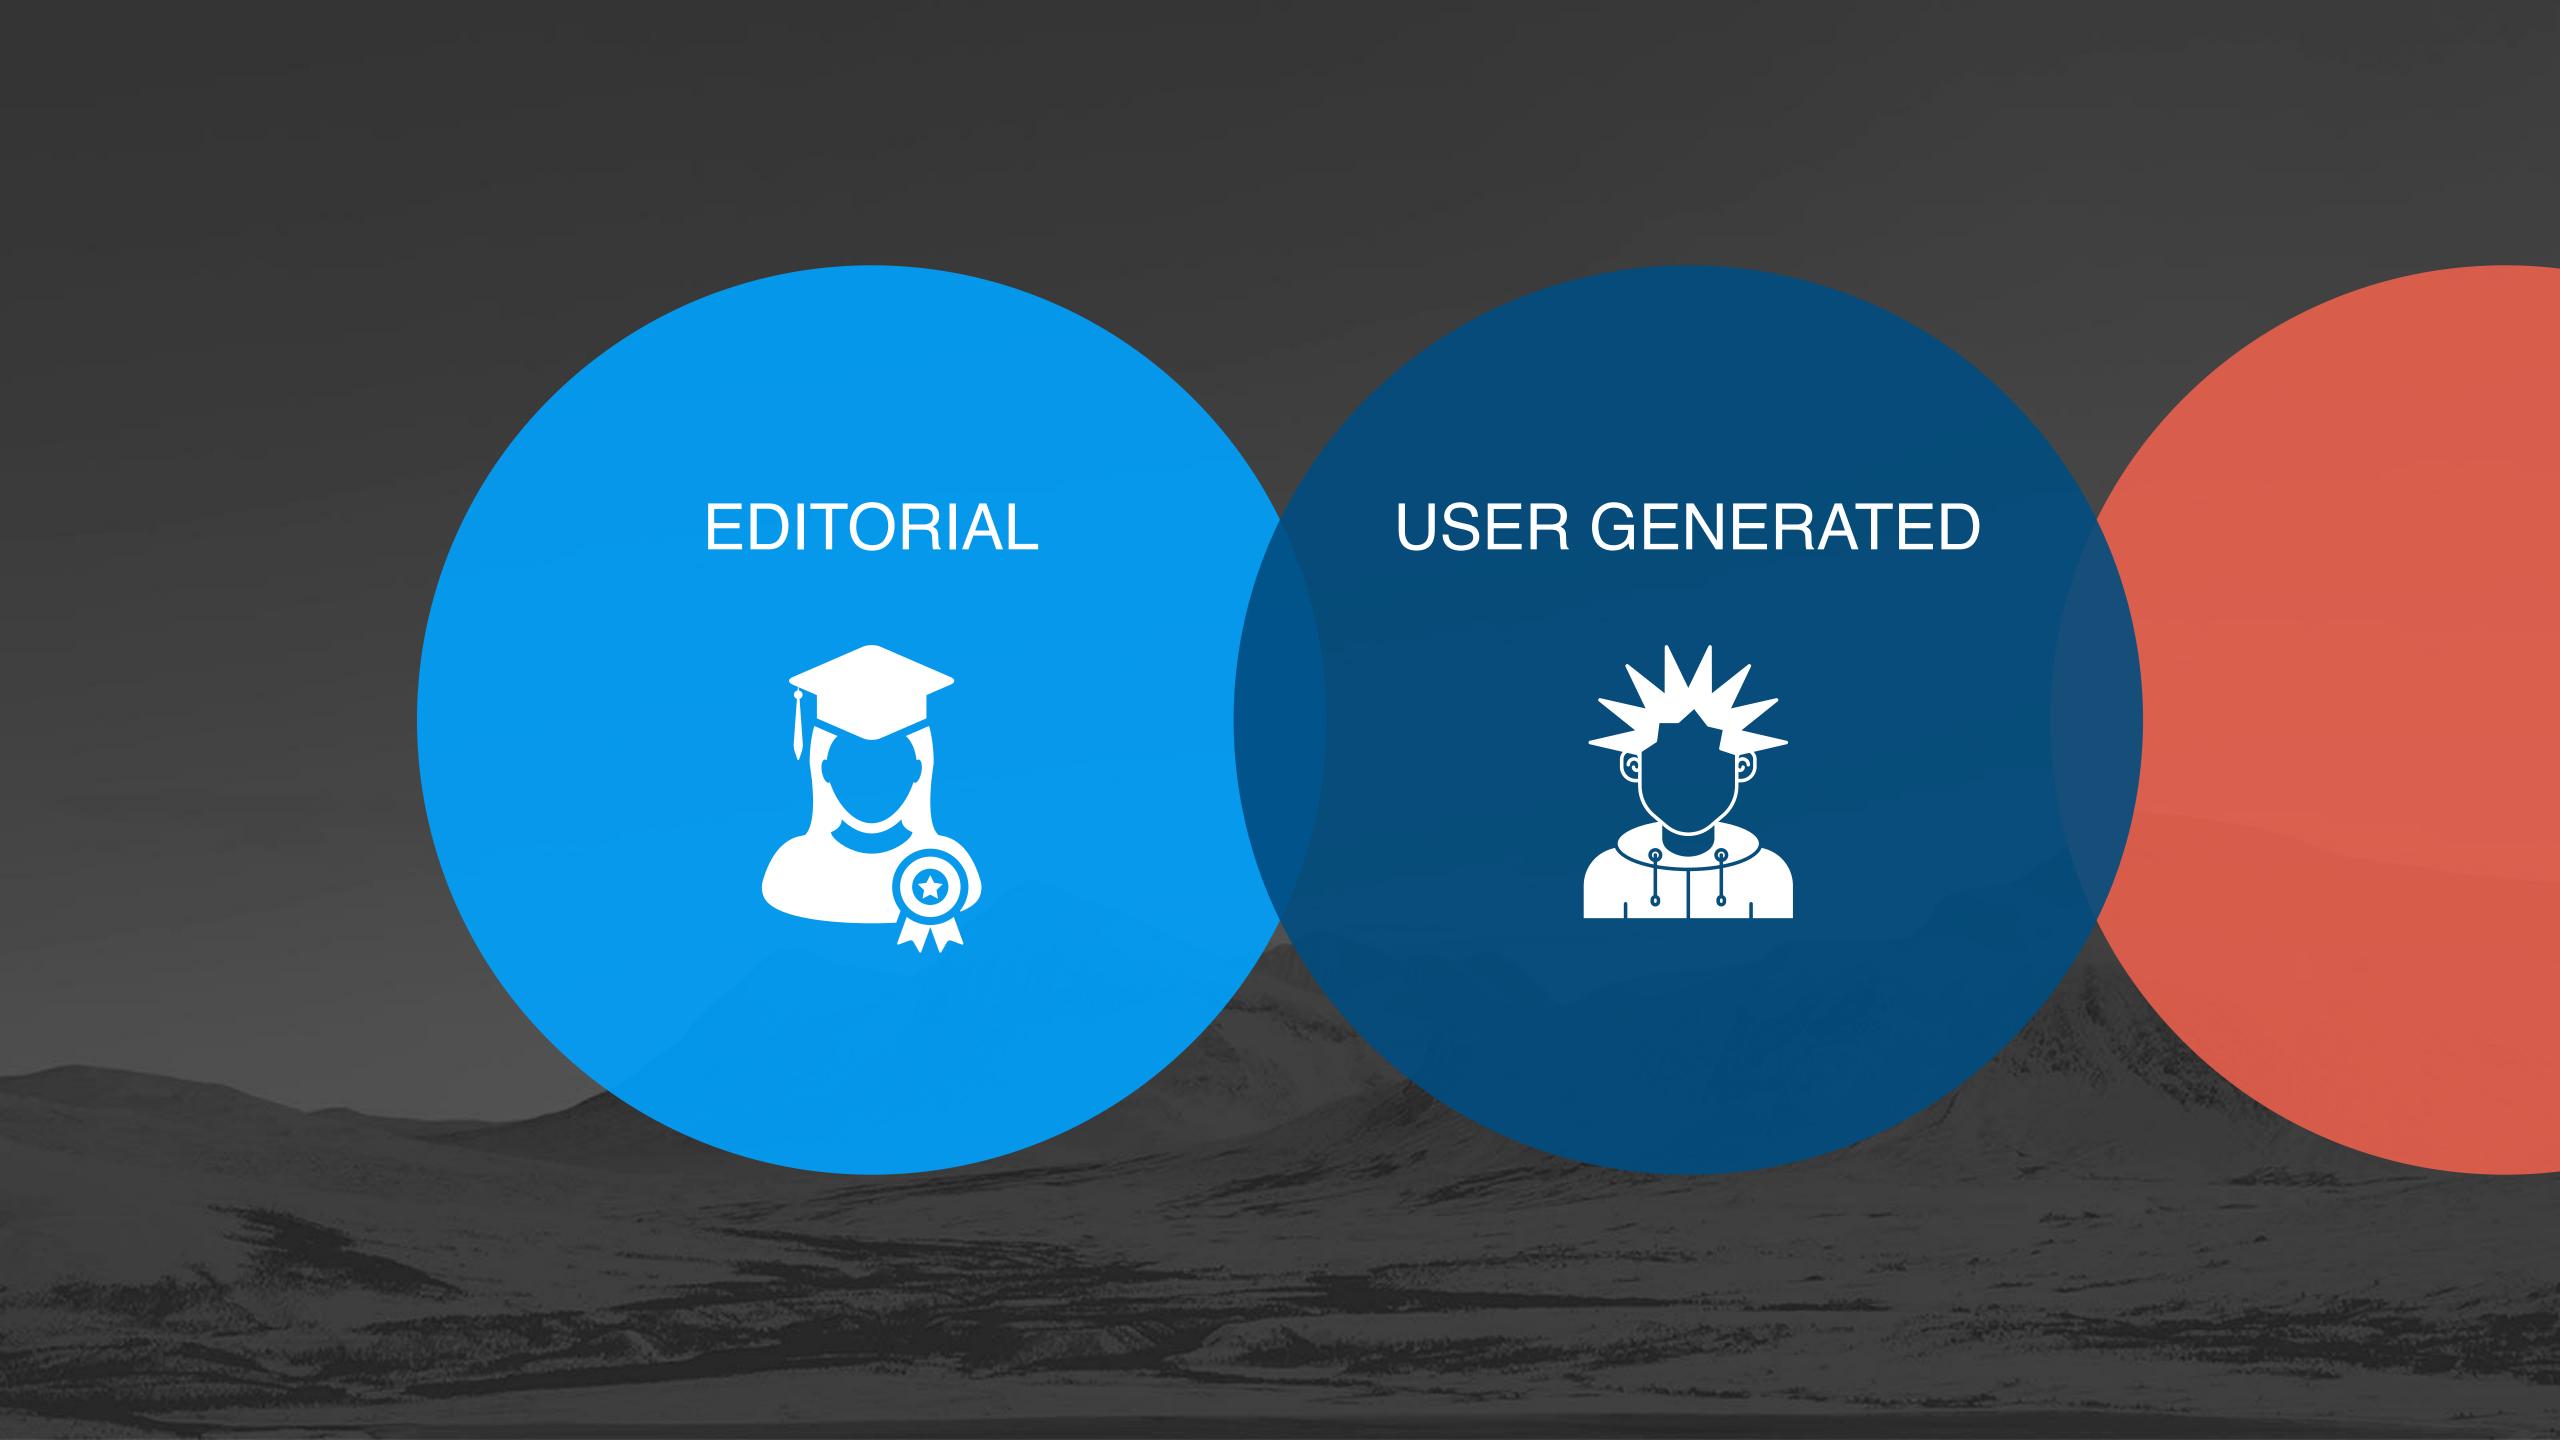

# CX RATING: CONTENT SCORE

- Is content and catalog well integrated?
- Can I search for all content?
- Can I shop from content area?
- Is content localised?
- Is it relevant?
- Is it personalised?
- Is it mobile optimised?
- Is it frequently updated?
- Is it SEO friendly?
- Does it drive traffic?

- Is it social friendly?
- Is it voice friendly?
- Is it trustworthy?
- Does it provide value?
- Does it drive engagement?
- Content parity?
- Are images searchable?
- Are videos searchable?
- Product Reviews + Q&A?
- •

# WHAT IS CONTENT GOOD FOR?

- Increased traffic
  - Content that matches organic search (text, images, video)
  - Relevant landing pages
- Clearer differentiation
  - Richer user experience
  - Build relationships
- Inspiration
  - Drive awareness & demand

- Increased conversion
  - Extra product information
  - Curation & Social Proof
- More sales
  - Up-Sell & Cross-Sell
- Higher engagement
  - News, guides & tips
- Feedback from customers