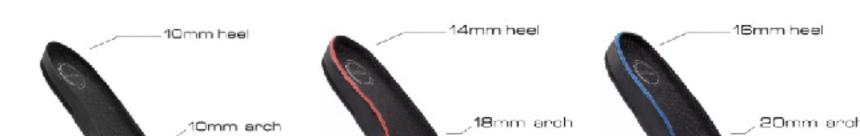

#### size guide

Lift, train, and run in one shoe. The circuit cross-training shoe includes 3 interchangeable insoles tuned to optimize stability/energy transfer while lifting, all around versatility while training, or high impact absorption while running; allowing you to change your training discipline without changing your shoe. High abrasion resistance is created by combining ultra durable heat welded TPU, eliminating the need for stitching, with ventilated ripstop nylon, protecting against tears and rips. Lightweight Vibram outsoles offer supreme stability and traction during lateral movements and high impact activity.