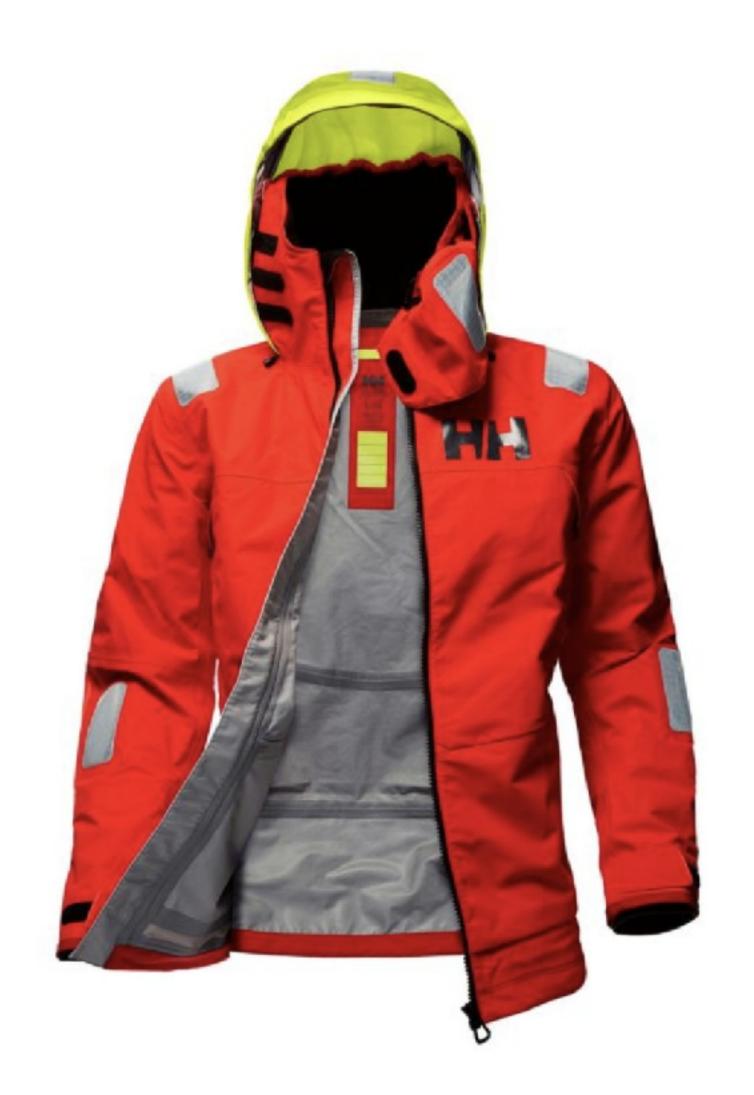

## Home / MEN / Jackets / Sailing Jackets / AEGIR RACE JACKET

## **AEGIR RACE JACKET**

NOK 7,999.00

NO. 33869

COLOR: 222 ALERT RED

IN STOCK

+ Wishlist

**ADD TO CART** 

MEN | Sailing Jackets | Sailing

Jackets Ægir Offshore Collection

SALT POWER JACKET Coastal Cruising

NOK 2799.00

6 colors

★★★★☆ 19 Reviews

**HP FJORD JACKET** 

Inshore

NOK 2499.00

THE ÆGIR RACE JACKET FOR MEN OFFERS
FULL PROTECTION FROM PUNISHING WAVES
AND WIND IN A LIGHT DESIGN WITH FREEDOM