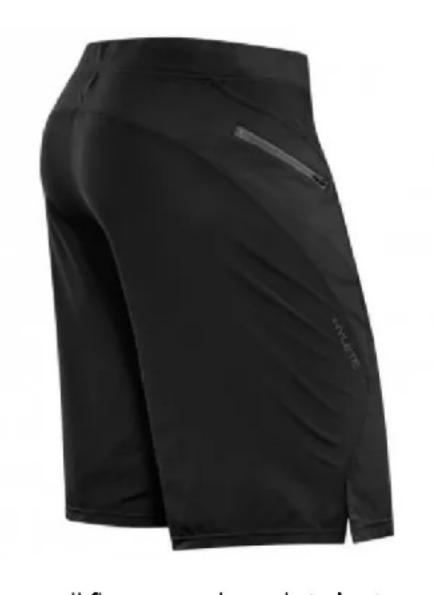

## top picks for men

circuit cross-training shoe black/cool gray retail value 🔞 HYLETE price

verge II flex-woven zip pocket short black retail value (?) **HYLETE** price

flexion short heather slate retail value 🔞 HYLETE price