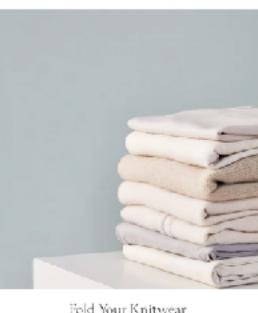

Fold Your Knitwear Avoid hanging your soft knits, they will loose their shape. Instead, lay it flat to dry and to store.

Use a Clothing Brush Brush your wool clothes with a clothing brash, it reduces pilling and adds shine while removing unwanted residue.