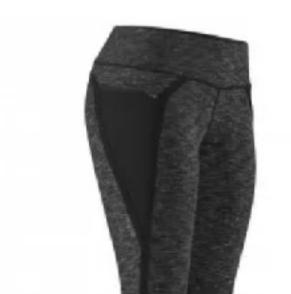

## motiv tight

men women shoes backpacks community invest

home / motiv tight

## motiv tight

organic new navy/sea

\$85.00 retail value ?

\$64.00 HYLETE price

Bold patterns meet premium performance apparel - the motiv tight's 4-way stretch fabric has a flattering, second skin fit allowing it to move effortlessly with you. The flat, wide waistband offers a smooth fit around your hips.