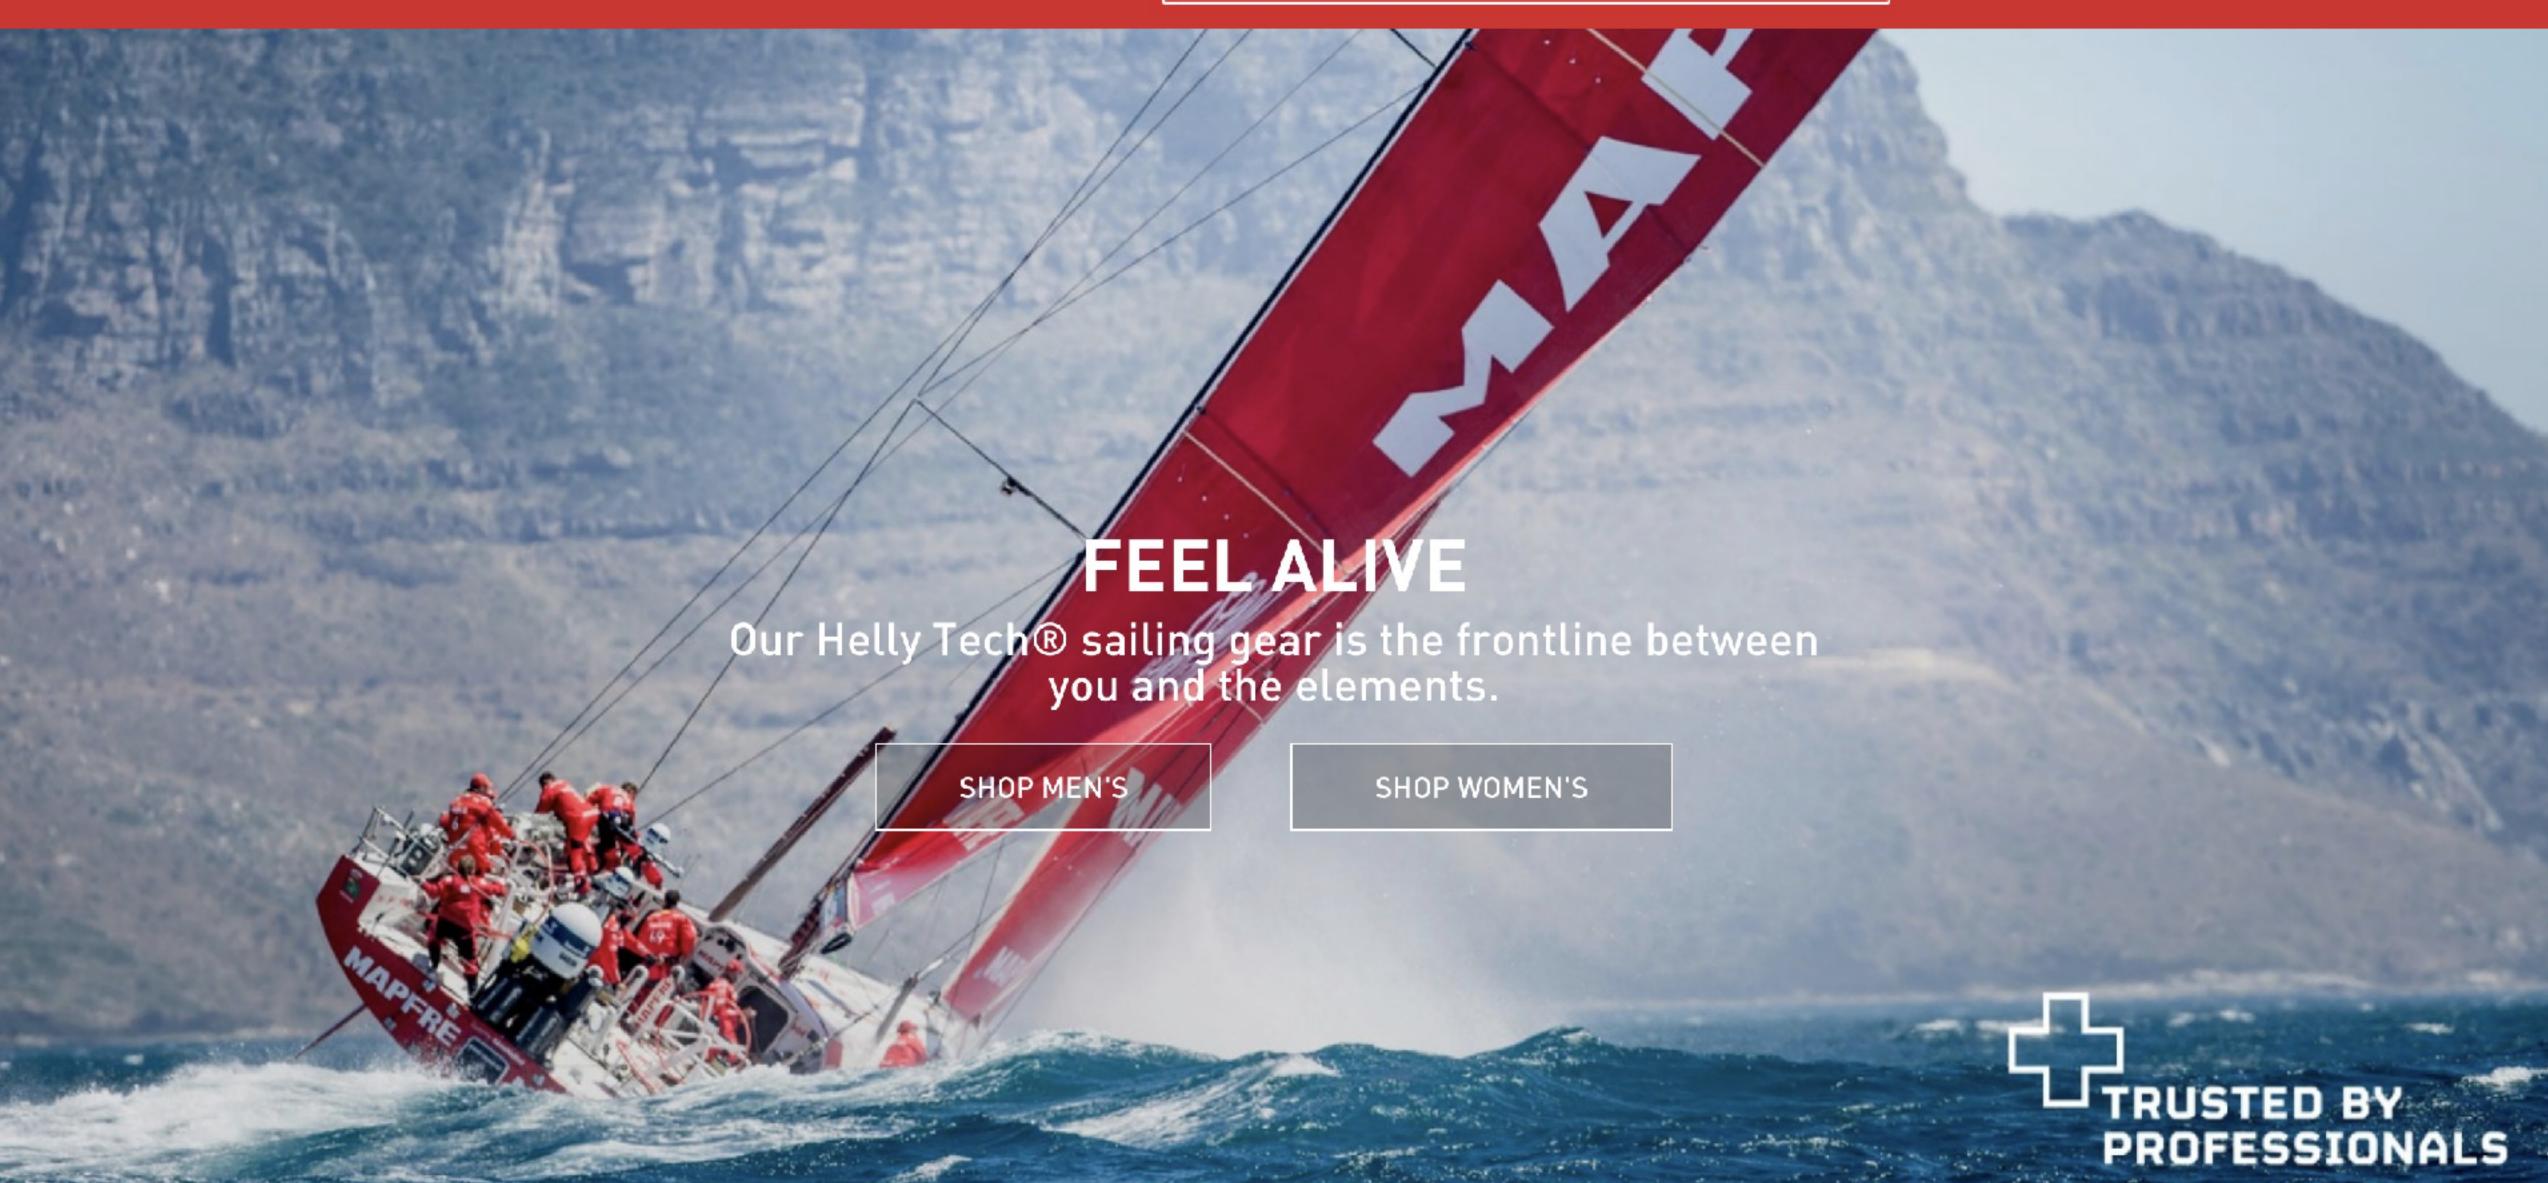

## Home / MEN / Jackets / Sailing Jackets / AEGIR RACE JACKET

## **AEGIR RACE JACKET**

NOK 7,999.00

NO. 33869

COLOR: 222 ALERT RED

IN STOCK

+ Wishlist

**ADD TO CART** 

MEN | Sailing Jackets | Sailing

Jackets Ægir Offshore Collection