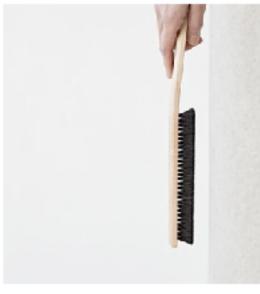

Fold Your Knitwear Avoid hanging your soft knits, they will loose their shape. Instead, lay it flat to dry and to store.

Use a Clothing Brush Brush your wool clothes with a clothing brash, it reduces pilling and adds shine while removing unwanted residue.