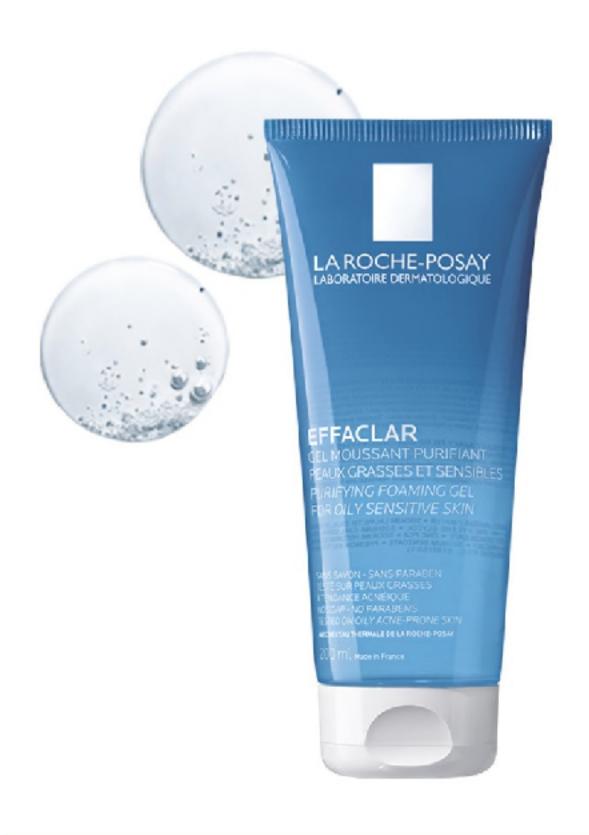

# EFFACLAR: DISCOVER THE DERMATOLOGICAL SOLUTION TO ACNE-PRONE SKIN

1 CLEANSE
WITH EFFACLAR PURIFYING
FOAMING GEL CLEANSERS

2 TONE
WITH EFFACLAR CLARIFYING
LOTION

3 CORRECT &
HYDRATE
WITH EFFACLAR DUO [+]