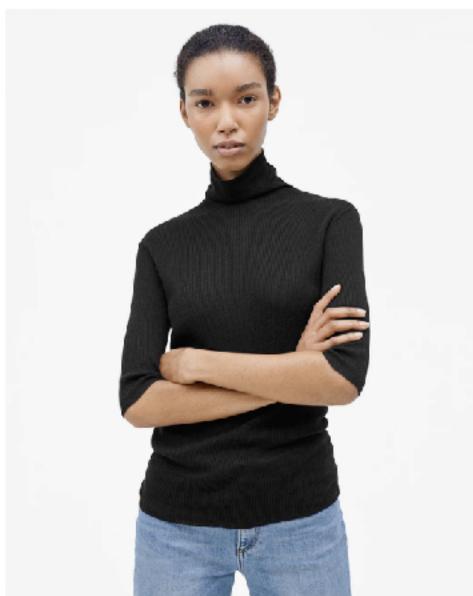

#### Free shipping worldwide & free 30-day returns, always

Filippa K WOMAN MAN SOFT SPORT

HOME 7. TENGLE WOOL POLLER BLACK

TENCEL WOOL ROLLER BLACK

2 120

DESCRIPTION | DETAILS | SHIPPING | WHO MADE IT?

Stim ratios neck top, mindfully made from a tender and super soft Lyocall and wool bland. It's cut to reach below the hip, with elbow length sleeves. Perfect to wear as a simple layer underneath a dress or to a tellored suit jacket.

SHIP TO: UNITED KINGDOM HELP SEARCH ACCOUNT SHOPPING BAG: 0

- Lyocell and wool blend
- Below hip length
   Elbow length alseves

The model is 179cm and wears size 3.

SELECT COLOUR

SELECT SIZE | SIZE GUIDE

XS S M L XL

#### DESCRIPTION | DETAILS | SHIPPING | WHO MADE IT?

Slim roller neck top, mindfully made from a tender and super soft Lyocell and wool blend. It's cut to reach below the hip, with elbow length sleeves. Perfect to wear as a simple layer underneath a dress or to a tailored suit jacket.

- · Lyocell and wool blend
- Below hip length
- Elbow length sleeves

The model is 179cm and wears size S.