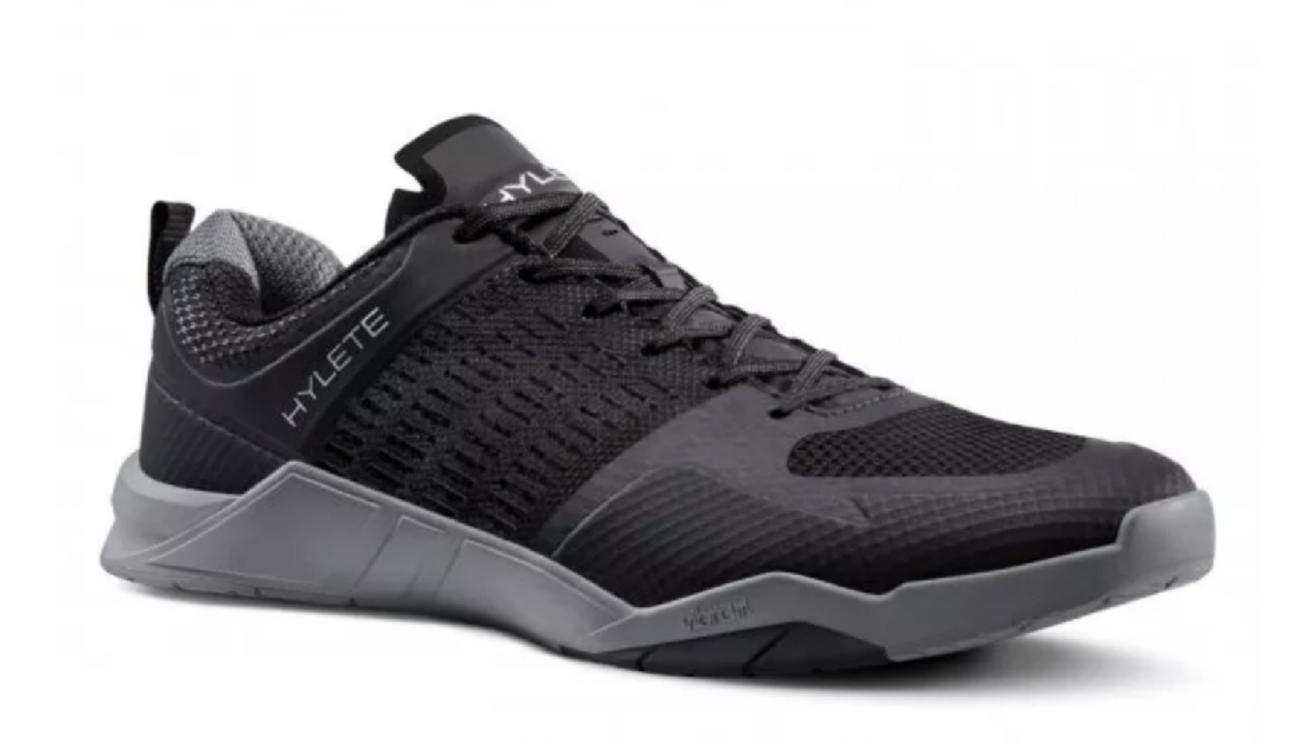

## HYLETE

men women shoes backpacks community invest

home / shoes / circuit cross-training shoe

## circuit cross-training shoe

black/cool gray

\$185.00 retail value ?

\$155.00 HYLETE price

#### size guide

Lift, train, and run in one shoe. The circuit cross-training shoe includes 3 interchangeable insoles tuned to optimize stability/energy transfer while lifting, all around versatility while training, or high impact absorption while running; allowing you to change your training discipline without changing your shoe. High abrasion resistance is created by combining ultra durable heat welded TPU, eliminating the need for stitching, with ventilated ripstop nylon, protecting against tears and rips. Lightweight Vibram outsoles offer supreme stability and traction during lateral movements and high impact activity.