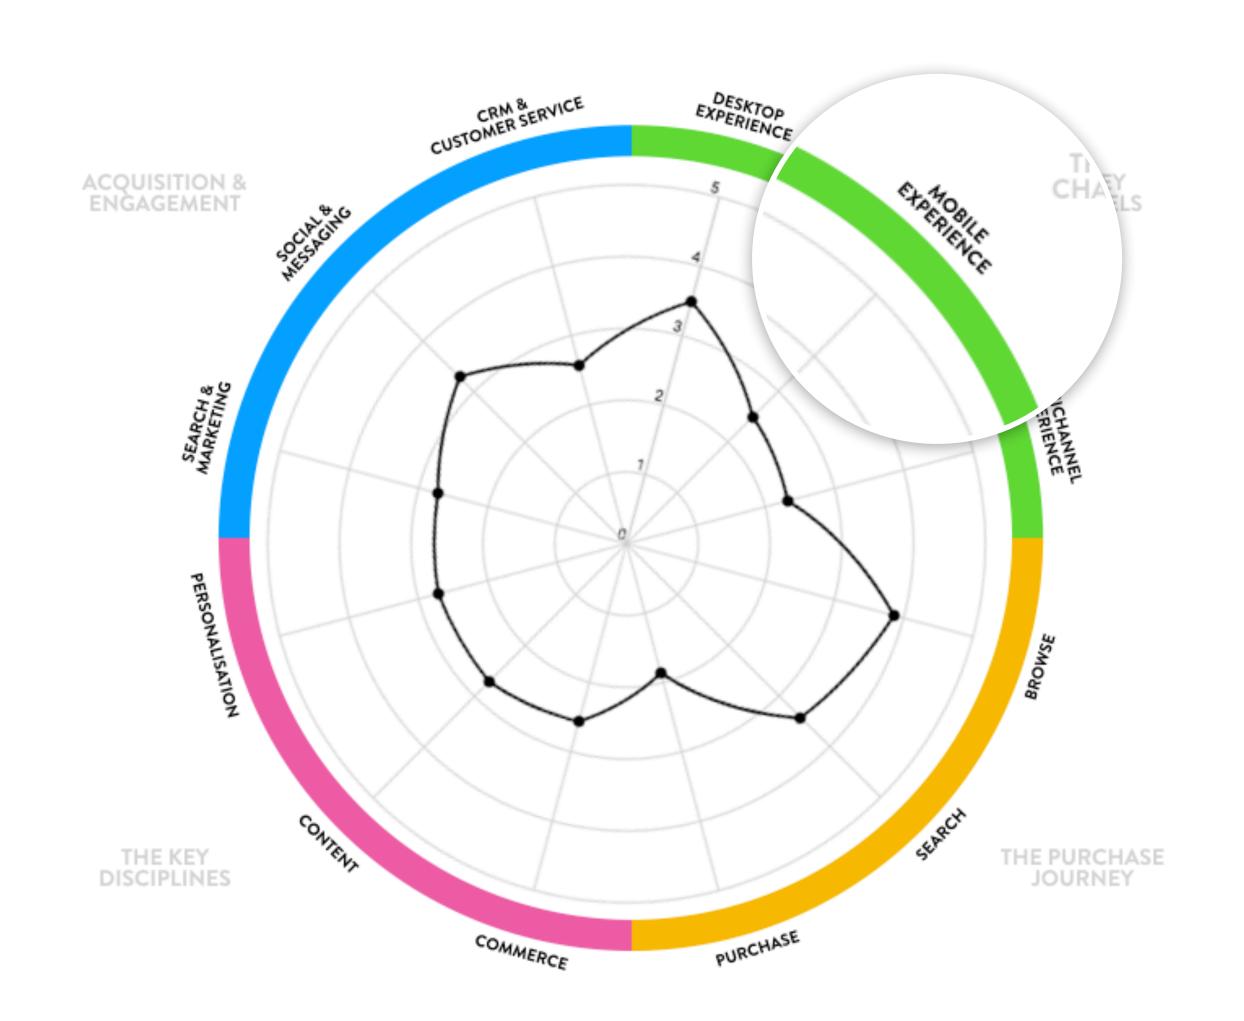

### MOBILE EXPERIENCE

"I hate to wait"

"I need to find the information I need fast"

"I want to quickly browse through all products in a category"

"Don't make me tap twice"

"I don't want surprises"

"I'm limited in the capabilities of my phone"